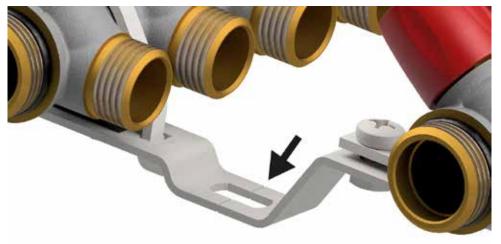

#### **PRE CUT DESIGN**

Our bracket has a special pre-cut design allowing to break it easily without any required tool.

#### **DOUBLE OR SINGLE USE**

The special pre-cut design give the possibility to have a single or double installation.

#### **MOUNTING SLOTS**

Direct wall mounting thanks to the slots on the base.

1.

Lay the bracket on a flat surface. Align the cut to the edge to allow bending the bracket.

2.

Bend the bracket downward.

**3**.