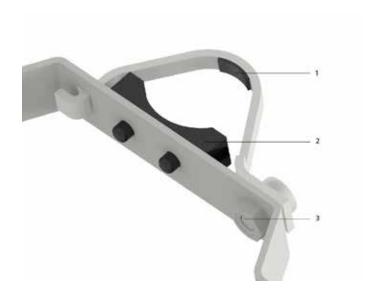

#### **DETAILS**

| 1 | Adhesive strip | CR-Neoprene foam  |
|---|----------------|-------------------|
| 2 | Fork           | Zinc plated steel |
| 3 | Screw          | Zinc plated steel |
| 4 | Base           | Acciaio zincato   |
| 5 | Holder         | EVC rubber        |

| 1 | Adhesive strip |
|---|----------------|
| 2 | Rubber Holder  |
| 3 | Welded nut     |