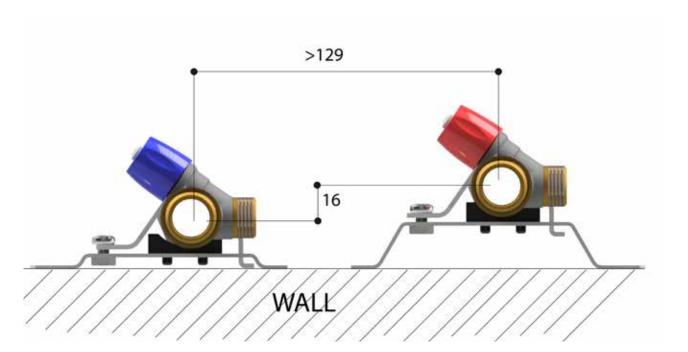

#### **CENTER DISTANCE**

Our bracket could be mounted with a fix center distance of 29 mm or divided to adapt to the required center distance (>129 mm).

#### Example with center distance bigger than 129 mm