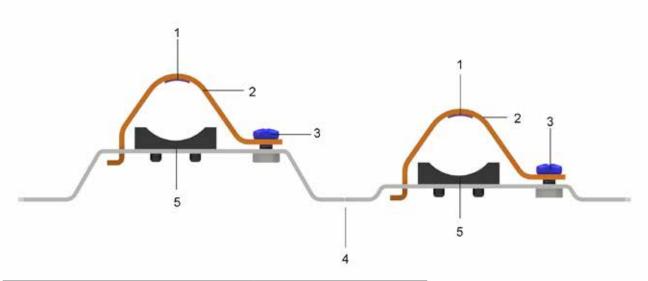

#### **DETAILS**

| 1 | Adhesive strip | CR-Neoprene foam  |
|---|----------------|-------------------|
| 2 | Fork           | Zinc plated steel |
| 3 | Screw          | Zinc plated steel |
| 4 | Base           | Acciaio zincato   |
| 5 | Holder         | EVC rubber        |

#### **VIBRATIONS AND NOISE REDUCTION SYSTEM**

The top adhesive strip and the rubber holder are granting a perfect assembly of the manifold reducing noise and vibrations. The welded nut allows a proper tightness of the manifold body

| 1 | Adhesive strip |
|---|----------------|
| 2 | Rubber Holder  |
| 3 | Welded nut     |