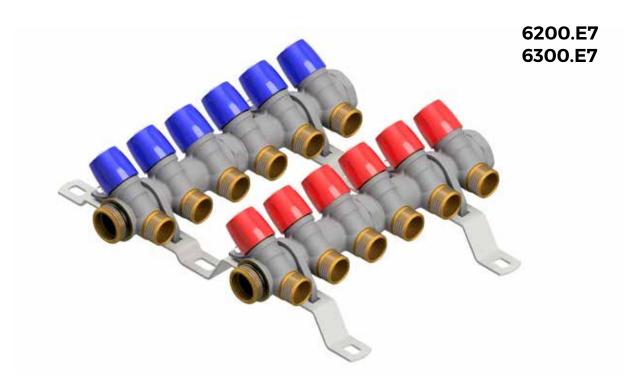

### **INTRODUCTION**

Our bracket ACO080I05B290A is compatible with General Fittings models 6200.R6, 6200.E7, 6300.E7, 2700.61 e 2700.59. Thanks to its design and features, this bracket is easy, safe and fast to install.

#### **COMPATIBILITY**

This bracket has a wide compatibility with our manifolds of the range  $\,6200.R6\,$  size  $\,3/4$ ", range  $\,6200.E7\,$ ,  $\,6300.E7\,$ , range  $\,2700.61\,$ e  $\,2700.59.$ 