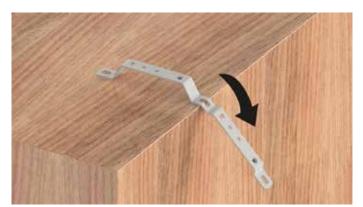

#### **MOUNTING SLOTS**

Direct wall mounting thanks to the slots on the base.

1.

Lay the bracket on a flat surface. Align the cut to the edge to allow bending the bracket.

2.

Bend the bracket downward.

**3**.

Bend the bracket upward.

4.

Repeat operations 2 and 3 till the bracket is completely divided into two pieces.

General Fittings Spa Via Golgi, 73/75 25064 Gussago (BS) ITALY Tel. +39 030 3739017 P.IVA 03448140172 - C.F. 01613110178 www.generalfittings.it