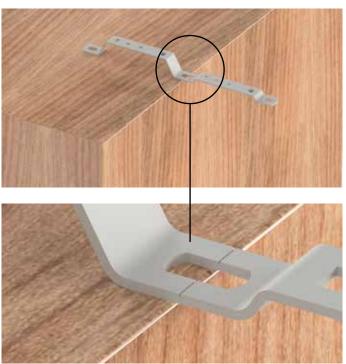

#### **PRE CUT DESIGN**

Our bracket has a special pre-cut design allowing to break it easily without any required tool.

#### **DOUBLE OR SINGLE USE**

The special pre-cut design give the possibility to have a single or double installation.

#### **MOUNTING SLOTS**

Direct wall mounting thanks to the slots on the base.

1.

Lay the bracket on a flat surface. Align the cut to the edge to allow bending the bracket.

2.

Bend the bracket downward.

**3**.