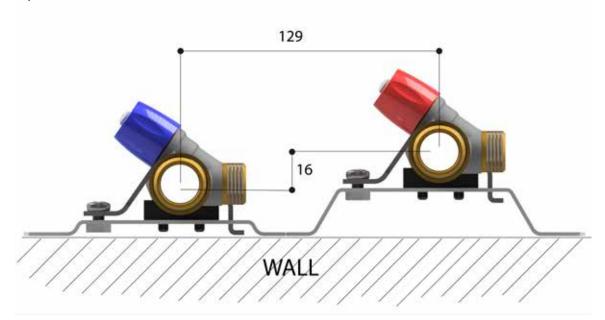

#### **DIRECT WALL MOUNTING**

Example with center distance 129 mm.

The bracket can be directly mounted on the wall without any interference with the fixing components