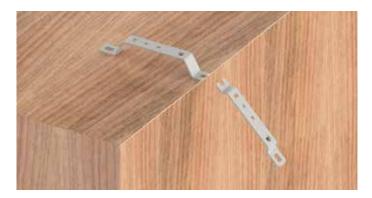

#### **PRE CUT DESIGN**

Our bracket has a special pre-cut design allowing to break it easily without any required tool.

#### **DOUBLE OR SINGLE USE**

The special pre-cut design give the possibility to have a single or double installation.

#### **MOUNTING SLOTS**

Direct wall mounting thanks to the slots on the base.

1.

Lay the bracket on a flat surface. Align the cut to the edge to allow bending the bracket.

2.

Bend the bracket downward.

**3**.

Bend the bracket upward.

4.

Repeat operations 2 and 3 till the bracket is completely divided into two pieces.

General Fittings Spa Via Golgi, 73/75 25064 Gussago (BS) ITALY Tel. +39 030 3739017 P.IVA 03448140172 - C.F. 01613110178 www.generalfittings.it