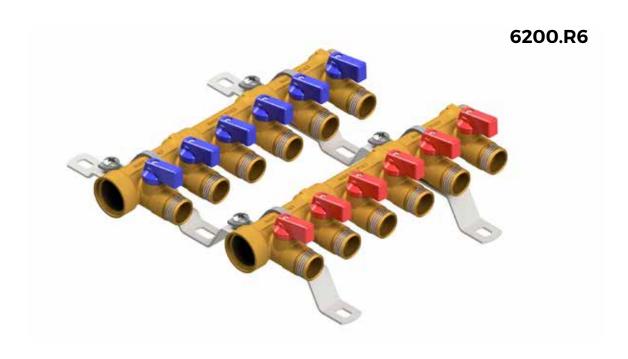

### **INTRODUCTION**

Our bracket ACO080I05B290A is compatible with General Fittings models 6200.R6, 6200.E7, 6300.E7, 2700.61 e 2700.59. Thanks to its design and features, this bracket is easy, safe and fast to install.

#### **COMPATIBILITY**

This bracket has a wide compatibility with our manifolds of the range  $\,6200.R6\,$  size  $\,3/4$ ", range  $\,6200.E7\,$ ,  $\,6300.E7\,$ , range  $\,2700.61\,$ e  $\,2700.59.$ 