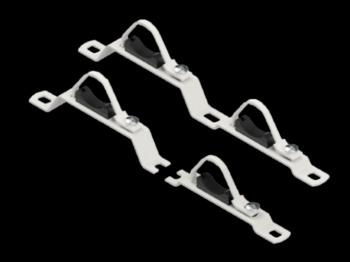

# Bracket for sanitary manifolds

### **INTRODUCTION**

Our bracket ACO080I05B290A is compatible with General Fittings models 6200.R6, 6200.E7, 6300.E7, 2700.61 e 2700.59. Thanks to its design and features, this bracket is easy, safe and fast to install.

#### **DOUBLE OR SINGLE USE**

The special pre-cut design give the possibility to have a single or double installation.