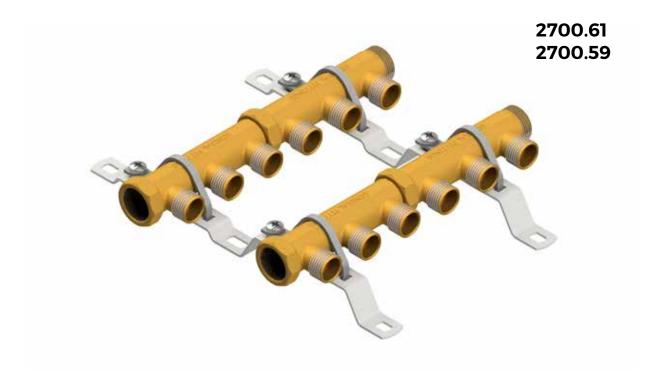

### **INTRODUCTION**

Our bracket ACO080I05B290A is compatible with General Fittings models 6200.R6, 6200.E7, 6300.E7, 2700.61 e 2700.59. Thanks to its design and features, this bracket is easy, safe and fast to install.

#### **COMPATIBILITY**

This bracket has a wide compatibility with our manifolds of the range  $\,6200.R6\,$  size  $\,3/4$ ", range  $\,6200.E7\,$ ,  $\,6300.E7\,$ , range  $\,2700.61\,$ e  $\,2700.59.$ 