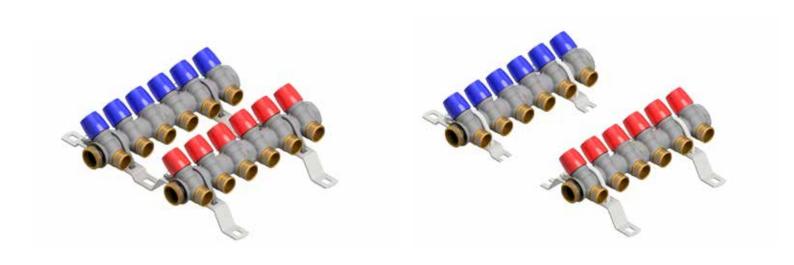

#### **DOUBLE OR SINGLE USE**

The special pre-cut design give the possibility to have a single or double installation.