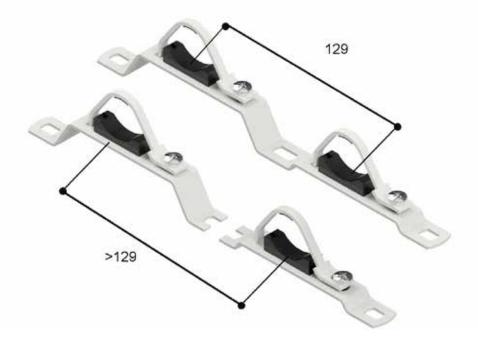

#### **CENTER DISTANCE**

Our bracket could be mounted with a fix center distance of 29 mm or divided to adapt to the required center distance (>129 mm).

#### **DIRECT WALL MOUNTING**

Example with center distance 129 mm.

The bracket can be directly mounted on the wall without any interference with the fixing components

#### Example with center distance bigger than 129 mm