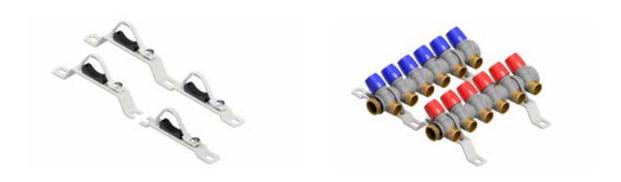

### **INTRODUCTION**

Our bracket ACO080I05B290A is compatible with General Fittings models 6200.R6, 6200.E7, 6300.E7, 2700.61 e 2700.59. Thanks to its design and features, this bracket is easy, safe and fast to install.

#### **COMPATIBILITY**

This bracket has a wide compatibility with our manifolds of the range  $\,6200.R6\,$  size  $\,3/4$ ", range  $\,6200.E7\,$ ,  $\,6300.E7\,$ , range  $\,2700.61\,$ e  $\,2700.59.$ 