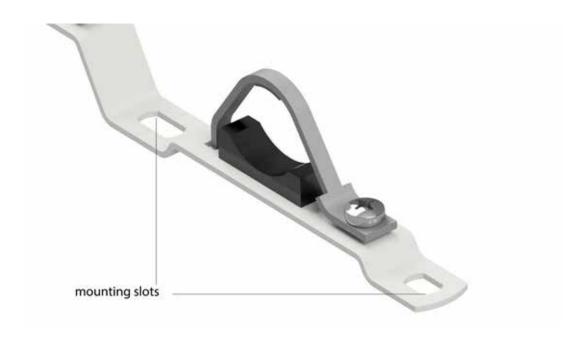

#### **MOUNTING SLOTS**

Direct wall mounting thanks to the slots on the base.

1.

Lay the bracket on a flat surface. Align the cut to the edge to allow bending the bracket.

2.

Bend the bracket downward.

**3**.

#### **VIBRATIONS AND NOISE REDUCTION SYSTEM**

The top adhesive strip and the rubber holder are granting a perfect assembly of the manifold reducing noise and vibrations. The welded nut allows a proper tightness of the manifold body

| 1 | Adhesive strip |
|---|----------------|
| 2 | Rubber Holder  |
| 3 | Welded nut     |