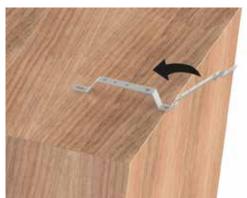

#### **MOUNTING SLOTS**

Direct wall mounting thanks to the slots on the base.

1.

Lay the bracket on a flat surface. Align the cut to the edge to allow bending the bracket.

2.

Bend the bracket downward.

**3**.

Bend the bracket upward.

4.

Repeat operations 2 and 3 till the bracket is completely divided into two pieces.

General Fittings Spa Via Golgi, 73/75 25064 Gussago (BS) ITALY Tel. +39 030 3739017 P.IVA 03448140172 - C.F. 01613110178 www.generalfittings.it