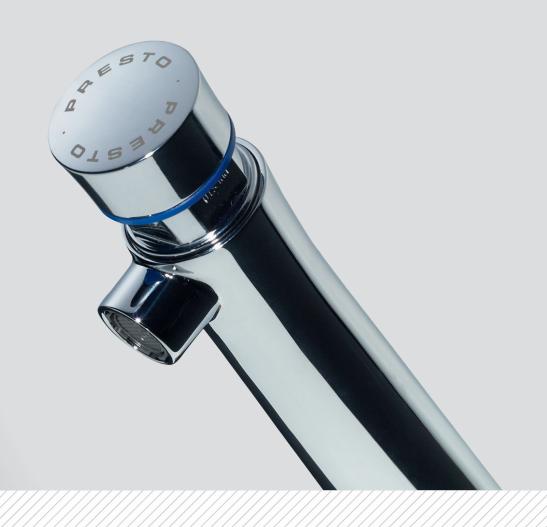

# **PRESTO NEO®** NEW WASHBASIN SELF-CLOSING TAP

9

Intuitive understanding: colored marker.

**Contemporary design:** choice of chrome-plated brass or stainless steel finish.

Single self-closing deck-mounted tap