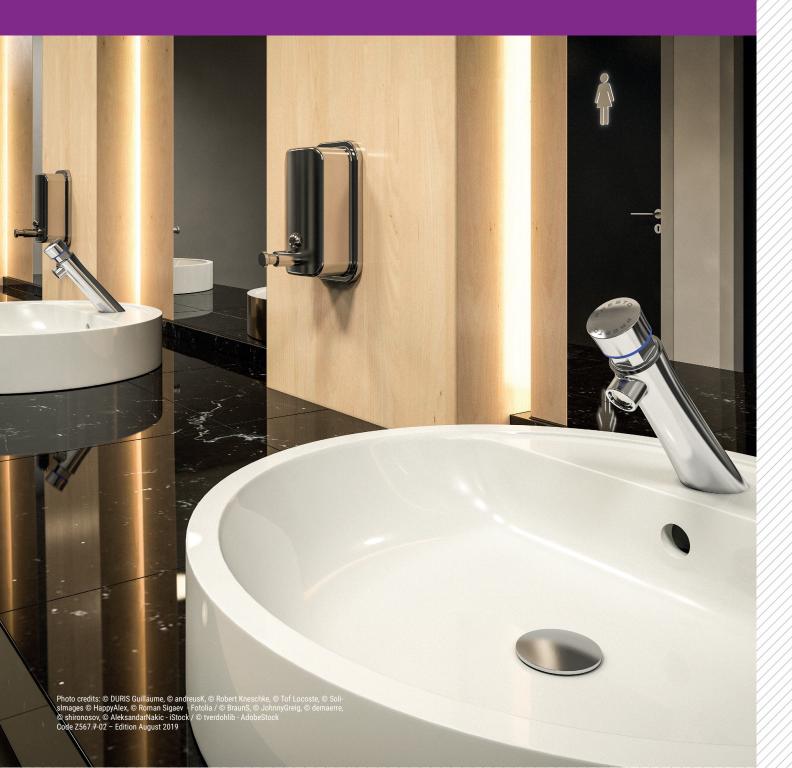

# **PRESTO NEO®** NEW WASHBASIN SELF-CLOSING TAP

9

Intuitive understanding: colored marker.

**Contemporary design:** choice of chrome-plated brass or stainless steel finish.

Single self-closing deck-mounted tap

Flexibility:

easy to install thanks to

deck-mounted versions (single and mixer taps) and 3 body lengths for wall-mounted applications.