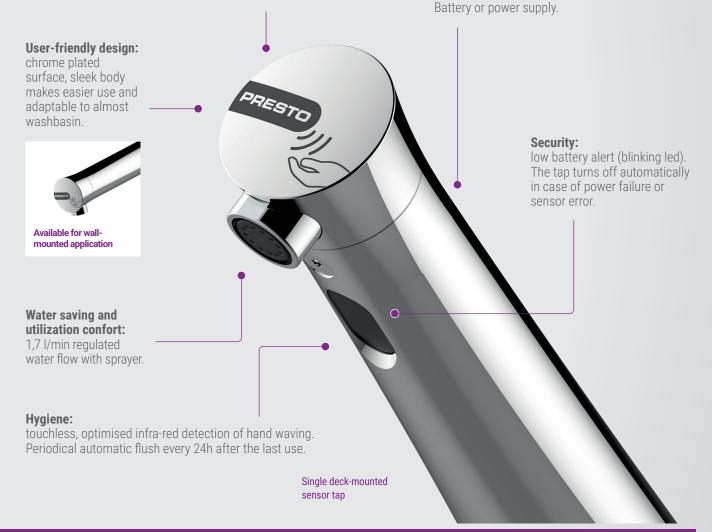

# **PRESTO NEO®** Sensor NEW WASHBASIN SELF-CLOSING SENSOR TAP

Flexibility:

cold or pre-mixed water. Sensor program can be adjusted via a communication tool of PRESTO.

#### Easy maintenance:

quick access to maintenance components (battery, solenoid valve, filter under the sink and sprayer at the top of product).

PRESTO NEO SENSOR WALL-MOUNTED TAP