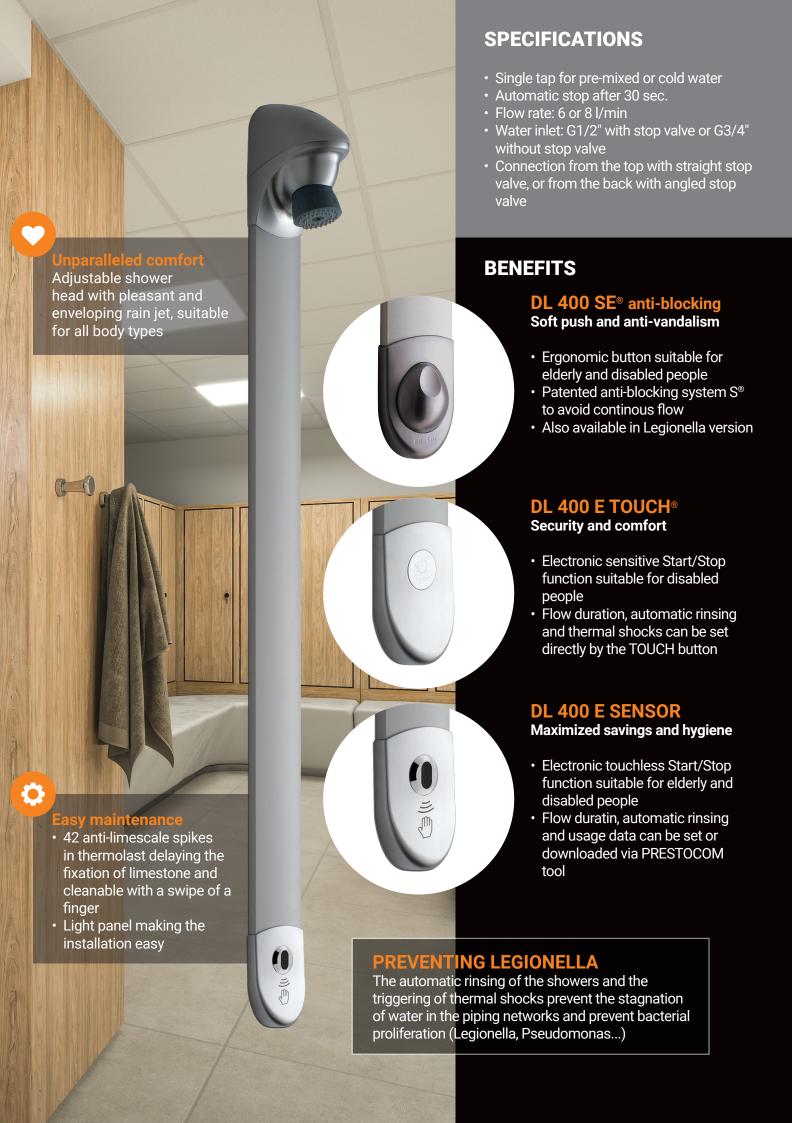

# DL 400

Guaranteed savings, enhanced hygiene, assured comfort and certified endurance

 $\begin{array}{c} DL \ 400 \ SE^{\text{\scriptsize (R)}} \\ \text{Mechanical self-closing shower} \end{array}$ 

 $\begin{array}{c} \text{DL 400 E TOUCH}^{\text{\tiny (B)}} \\ \text{Sensitive self-closing shower} \end{array}$ 

DL 400 E SENSOR Sensor touchless shower

FRENCH TAPWARE SENSOR | TIMED-FLOW | SENSITIVE

## **COMFORT AND ANTI-SCALDING SECURITY**

In order to guarantee a constant temperature and to avoid any risk of burn, equip your sanitary system with a safety thermostatic regulator. In case of cold water shut-off, hot water supply is shut-off immediately.