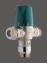

Internal temperature limiter G 3/4" - from 30 to 65°C - 57 l/min at 3 bar

29003 Temperature safety limiter 38°C G 3/4" - from 20 to 50°C - 30 l/min at 3 bar

29006 Internal temperature limiter G 1/2" - from 20 to 50°C - 43 l/min at 3 bar