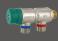

Internal temperature limiter G 3/4" - from 30 to 65°C - 57 l/min at 3 bar

29003 Temperature safety limiter 38°C G 3/4" - from 20 to 50°C - 30 l/min at 3 bar

29006 Internal temperature limiter G 1/2" - from 20 to 50°C - 43 l/min at 3 bar