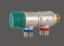

Internal temperature limiter G 3/4" - from 30 to 65°C - 57 l/min at 3 bar

29003 Temperature safety limiter 38°C G 3/4" - from 20 to 50°C - 30 l/min at 3 bar

29006 Internal temperature limiter G 1/2" - from 20 to 50°C - 43 l/min at 3 bar