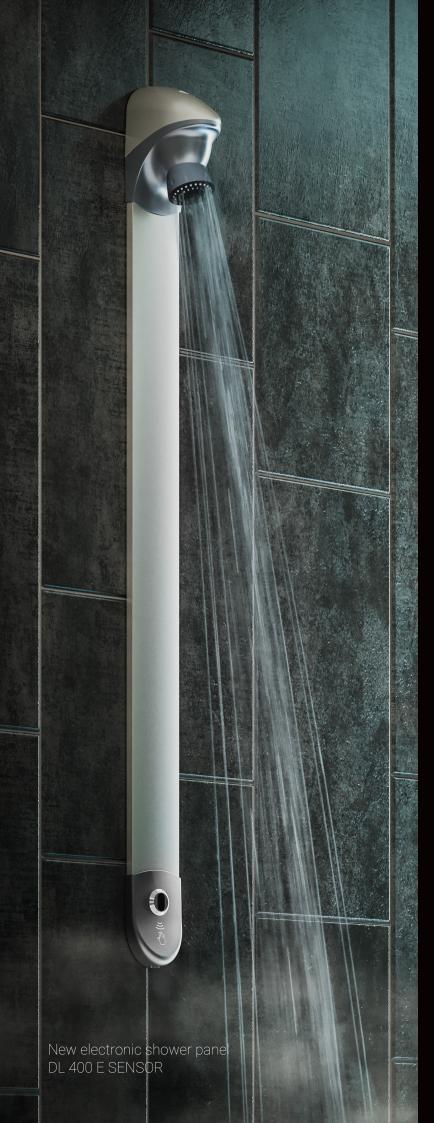

# DL 400

Guaranteed savings, enhanced hygiene, assured comfort and certified endurance

 $\begin{array}{c} DL \ 400 \ SE^{\text{\scriptsize (R)}} \\ \text{Mechanical self-closing shower} \end{array}$ 

 $\begin{array}{c} \text{DL 400 E TOUCH}^{\text{\tiny (B)}} \\ \text{Sensitive self-closing shower} \end{array}$ 

DL 400 E SENSOR Sensor touchless shower

FRENCH TAPWARE SENSOR | TIMED-FLOW | SENSITIVE