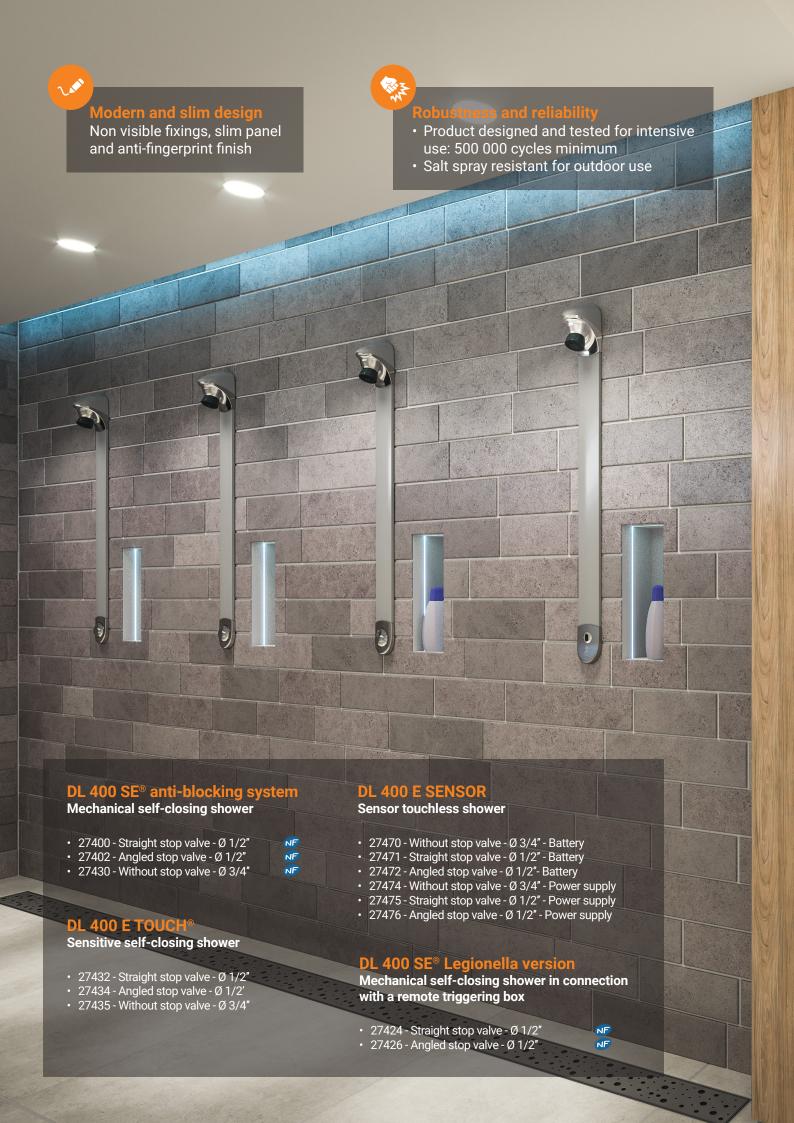

# DL 400

Guaranteed savings, enhanced hygiene, assured comfort and certified endurance

 $\begin{array}{c} DL \ 400 \ SE^{\text{\scriptsize (R)}} \\ \text{Mechanical self-closing shower} \end{array}$ 

 $\begin{array}{c} \text{DL 400 E TOUCH}^{\text{\tiny (B)}} \\ \text{Sensitive self-closing shower} \end{array}$ 

DL 400 E SENSOR Sensor touchless shower

FRENCH TAPWARE SENSOR | TIMED-FLOW | SENSITIVE