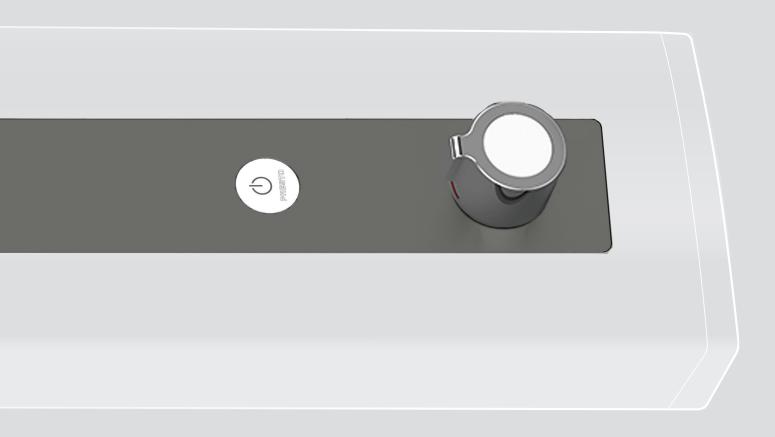

#### wide opening panel

access to stop valve located inside the panel without using a stepladder.

the removable valve plate makes the shower valves maintenance easier and simplifies the winter storage.

#### interchangeable valve plate

The PRESTOTEM® 2 range is available in many versions (with or without selfclosing shower valves).

CONTACT

THERMOSTATIC

MASTERMIX® THERMOSTATIC MIXER PRESTO 50 NON SELF-CLOSING