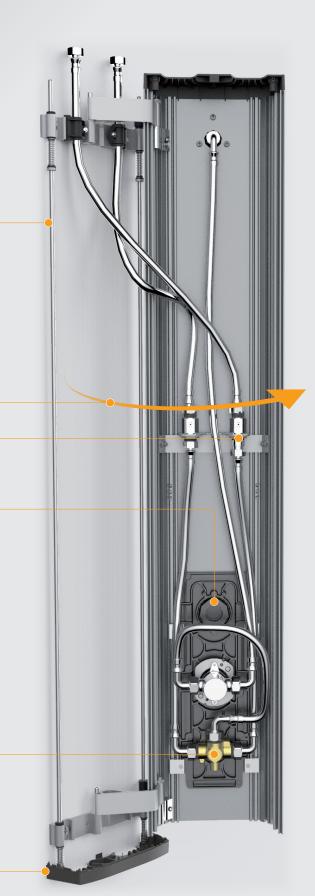

#### **Easy installation:**

light-weight frame (less than 1 kg) as mounting pattern, one person only to install.

#### Simplified maintenance:

#### wide opening panel

access to stop valve located inside the panel without using a stepladder.

the removable valve plate makes the shower valves maintenance easier and simplifies the winter storage.

#### interchangeable valve plate

The PRESTOTEM® 2 range is available in many versions (with or without selfclosing shower valves).

CONTACT

THERMOSTATIC

MASTERMIX® THERMOSTATIC MIXER PRESTO 50 NON SELF-CLOSING