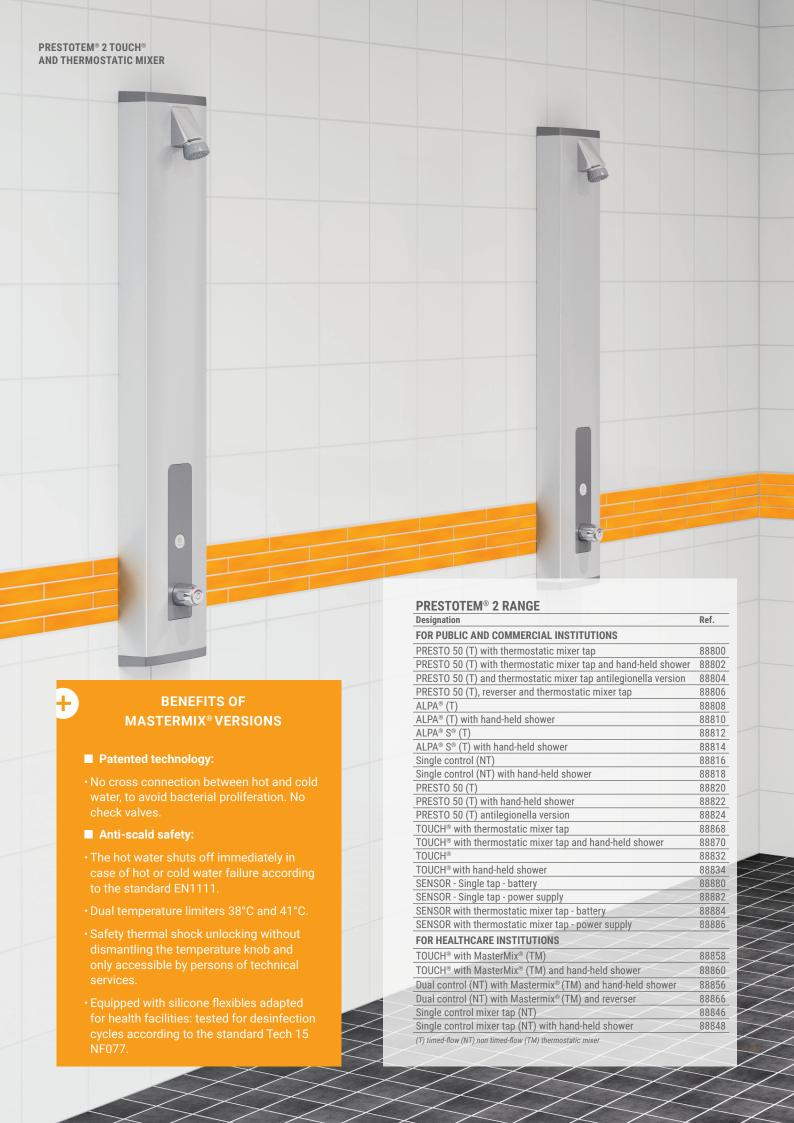

#### Hygiene:

eliminate water retention zone thanks to the new covers design.

PRESTOTEM® 2 TOUCH® AND MASTERMIX® THERMOSTATIC MIXER

PRESTOTEM® 2 TOUCH® AND MASTERMIX® THERMOSTATIC MIXER