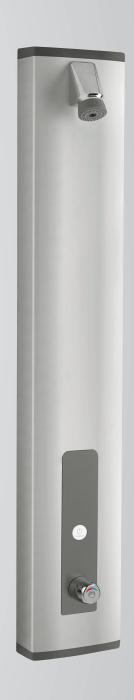

### New generation of shower panels

# PRESTOTEM® 2, LOVES WATER

NEW GENERATION OF SHOWER PANELS

FIND OUT MORE ABOUT PRESTOTEM 2 SHOWER PANEL RANGE

The new PRESTOTEM 2 shower panels present a **revolutionary design**.

Modern, robust, they are perfectly adapted to commercial applications with high resistance to intensive use. The major innovation on their wide opening panel and removable valve plate offers an ease of use, makes installation and service easier as well as winter storage. The panel can be easily upgraded to another version by a simple change of shower valve plate.