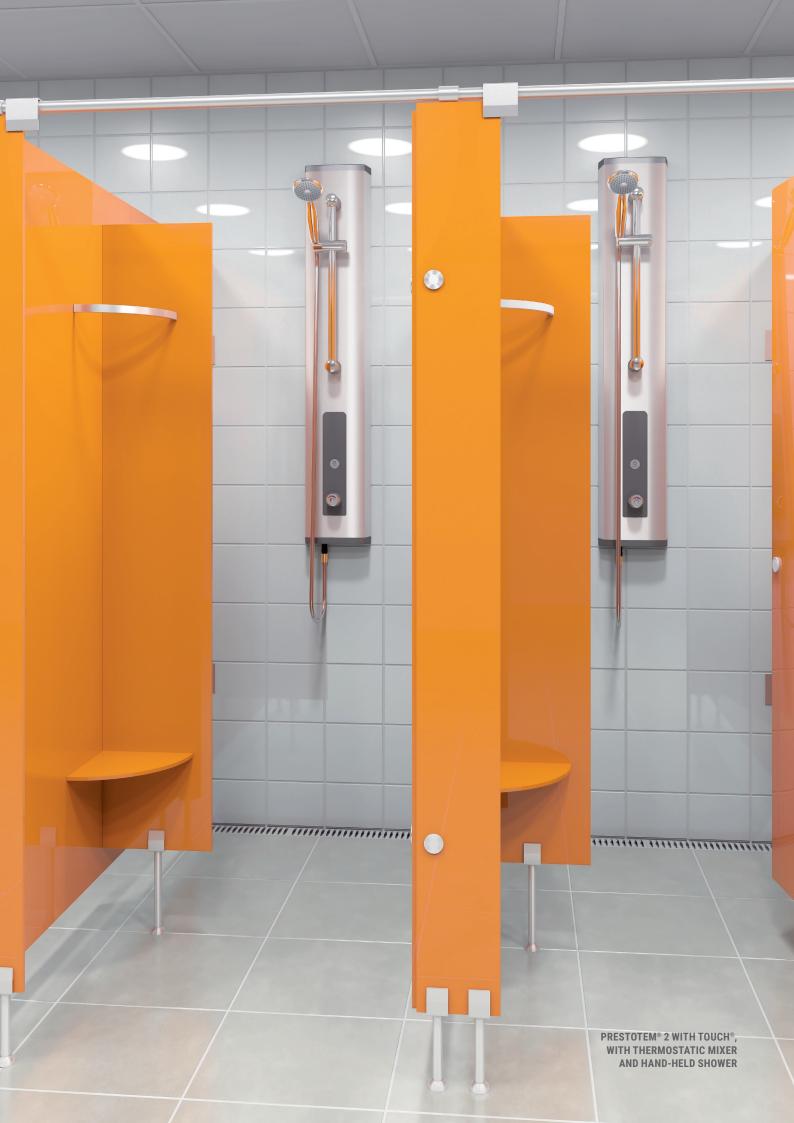

# PRESTOTEM® 2, LOVES WATER

NEW GENERATION OF SHOWER PANELS

#### Hygiene:

eliminate water retention zone thanks to the new covers design.

PRESTOTEM® 2 TOUCH® AND MASTERMIX® THERMOSTATIC MIXER

PRESTOTEM® 2 TOUCH® AND MASTERMIX® THERMOSTATIC MIXER