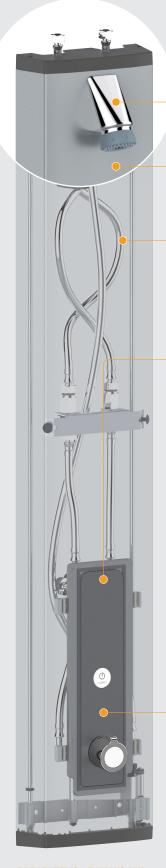

#### **Easy installation:**

light-weight frame (less than 1 kg) as mounting pattern, one person only to install.

#### wide opening panel

access to stop valve located inside the panel without using a stepladder.

the removable valve plate makes the shower valves maintenance easier and simplifies the winter storage.

#### Safety:

the thermostatic cartridge, compliant to French norm EN1111, guarantees an anti-scalding system for users. Moreover, all MasterMix technology (patented and unique) integrated versions ensure both anti-scalding system and anti-bacterial proliferation inside the water network.

#### Hygiene:

eliminate water retention zone thanks to the new covers design.

PRESTOTEM® 2 TOUCH® AND MASTERMIX® THERMOSTATIC MIXER

#### **Comfort:**

rotating head shower with anti-limescale spikes.

#### Resistance:

anodised aluminium section and new blocking system.

#### **Adaptability:**

it is suitable for both top or rear water inlets.

#### interchangeable valve plate

The PRESTOTEM® 2 range is available in many versions (with or without selfclosing shower valves).

CONTACT

THERMOSTATIC

MASTERMIX® THERMOSTATIC MIXER PRESTO 50 NON SELF-CLOSING

FIND OUT MORE ABOUT PRESTOTEM 2 SHOWER PANEL RANGE

The new PRESTOTEM 2 shower panels present a **revolutionary design**.

Modern, robust, they are perfectly adapted to commercial applications with high resistance to intensive use. The major innovation on their wide opening panel and removable valve plate offers an ease of use, makes installation and service easier as well as winter storage. The panel can be easily upgraded to another version by a simple change of shower valve plate.