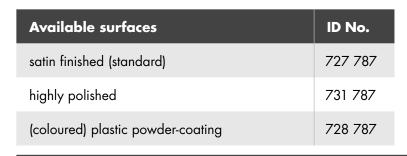

## Suggested text for specifications:

Combination consisting of a foam soap dispenser and a paper towel dispenser in stainless steel (AISI 304) for surface mounting. All-stainless steel housing; all corners fully welded, visible surfaces satin finished and brushed. Foam soap dispenser with one-hand operated and non-drip foam soap pump. Designed for standard 400 ml foam soap concentrate. Paper towel dispenser with deepdrawn paper removal opening, filling quantity approx. 500 paper towels. Inspection slots to indicate fill level. Accessible for refilling through lockable front flap with fall protection. Keyed alike cylinder lock in corrosion-resistant zinc die-casting. Delivery includes fixing material, first fill with foam soap concentrate and one pack of paper towels.