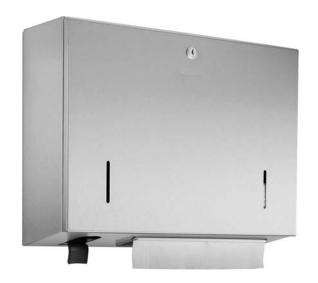

## **COMBINATION FOAM SOAP/PAPER WP550-5**

## 400 x 298 x 120 mm 400 ml foam soap, 250 paper towels

- Combination consisting of a foam soap dispenser and a paper towel dispenser in robust, germ-reducing and easy-care stainless steel (AISI 304).
- All-stainless steel housing; all corners fully welded, visible surfaces satin finished and brushed.
   Further available surfaces: see below.
- Foam soap dispenser with one-hand operated and non-drip foam soap pump.
- Designed for standard 400 ml foam soap concentrate.
- Paper towel dispenser with deep-drawn paper removal opening for easy paper removal.
- Designed for approx. 500 standard paper towels in zigzag fold.
  Paper size (folded): 240-250 mm x 100-115 mm.
- Inspection slots to indicate fill level.
- Accessible for refilling through lockable front flap with fall protection.
- Keyed alike cylinder lock in corrosion-resistant zinc die-casting.
- Wear parts can be replaced as modules.
- Mounting: With four screws through key holes and one optional antitheft hole in the back wall.
- Delivery includes fixing material, first fill with foam soap concentrate and one pack of paper towels.
- Weight, including single package: 3.9 kg