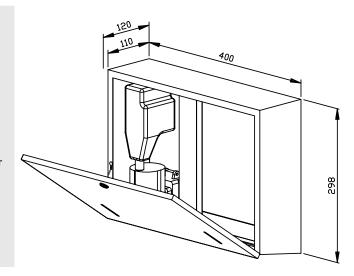

## 400 x 298 x 120 mm 400 ml foam soap, 250 paper towels

- Combination consisting of a foam soap dispenser and a paper towel dispenser in robust, germ-reducing and easy-care stainless steel (AISI 304).
- All-stainless steel housing; all corners fully welded, visible surfaces satin finished and brushed.
   Further available surfaces: see below.
- Foam soap dispenser with one-hand operated and non-drip foam soap pump.
- Designed for standard 400 ml foam soap concentrate.
- Paper towel dispenser with deep-drawn paper removal opening for easy paper removal.
- Designed for approx. 500 standard paper towels in zigzag fold.
  Paper size (folded): 240-250 mm x 100-115 mm.
- Inspection slots to indicate fill level.
- Accessible for refilling through lockable front flap with fall protection.
- Keyed alike cylinder lock in corrosion-resistant zinc die-casting.
- Wear parts can be replaced as modules.
- Mounting: With four screws through key holes and one optional antitheft hole in the back wall.
- Delivery includes fixing material, first fill with foam soap concentrate and one pack of paper towels.
- Weight, including single package: 3.9 kg

Dimensions: 400 x 298 x 120 mm

Article No. WP550-5

Ernst-Abbe-Straße 21 · D-72770 Reutlingen · Tel.: +49712151539-0 · Fax: -20

info@wagner-ewar.de · www.wagner-ewar.de