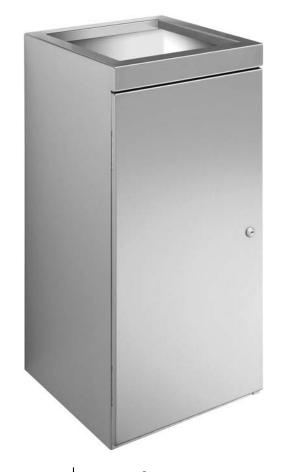

## **WASTE BIN WP181**

298 x 598 x 310 mm Capacity approx. 36 l

- Waste bin in robust, germ-reducing and easy-care stainless steel (AISI 304).
- All-stainless steel housing; all corners fully welded, visible surfaces satin finished and brushed.
  Further available surfaces: see below.
- Equipped with removable mesh basket. Capacity approx. 36 l. Accessible through lockable door.
- Keyed alike cylinder lock in corrosion-resistant zinc die-casting.
- Wear parts can be replaced as modules.
- With four rubber feet suitable for floor installation.
- Mounting: With four screws through key holes and one optional anti-theft hole in the back wall.
- Delivery includes fixing material.
- Weight, including single package: 9.6 kg

## Suggested text for specifications:

Waste bin in stainless steel (AISI 304) for surface mounting or floor installation. All-stainless steel housing; all corners fully welded, visible surfaces satin finished and brushed. Equipped with removable mesh basket. Capacity approx. 36 l. Accessible through lockable door. Keyed alike cylinder lock in corrosion-resistant zinc die-casting. Delivery includes fixing material.