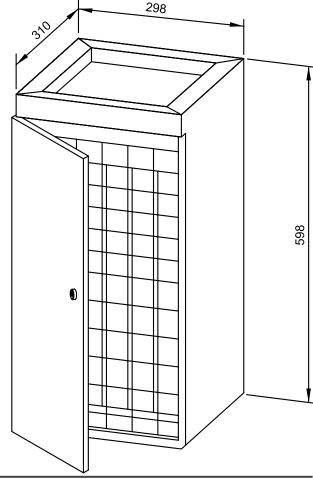

## **WASTE BIN WP181**

298 x 598 x 310 mm Capacity approx. 36 l

- Waste bin in robust, germ-reducing and easy-care stainless steel (AISI 304).
- All-stainless steel housing; all corners fully welded, visible surfaces satin finished and brushed.
  Further available surfaces: see below.
- Equipped with removable mesh basket. Capacity approx. 36 l. Accessible through lockable door.
- Keyed alike cylinder lock in corrosion-resistant zinc die-casting.
- Wear parts can be replaced as modules.
- With four rubber feet suitable for floor installation.
- Mounting: With four screws through key holes and one optional anti-theft hole in the back wall.
- Delivery includes fixing material.
- Weight, including single package: 9.6 kg

Dimensions: 298 x 598 x 310 mm

Article No. WP181

| Available surfaces                | ID No.  |
|-----------------------------------|---------|
| satin finished (standard)         | 769 047 |
| highly polished                   | 731 047 |
| (coloured) plastic powder-coating | 728 047 |