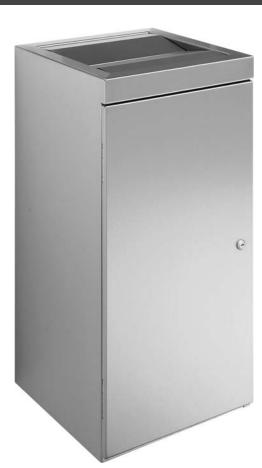

## WASTE BIN WITH DISPOSAL FLAP WP180

298 x 598 x 310 mm Capacity approx. 36 |

- Waste bin with disposal in robust, germ-reducing and easy-care stainless steel (AISI 304).
- All-stainless steel housing; all corners fully welded, visible surfaces satin finished and brushed. Further available surfaces: see below.
- Equipped with removable mesh basket. Capacity approx. 36 l. Accessible through lockable door. On the top two-part self-closing and flame-retardant disposal flap.
- Keyed alike cylinder lock in corrosion-resistant zinc die-casting.
- Wear parts can be replaced as modules.
- With four rubber feet suitable for floor installation.
- Mounting: With four screws through key holes and one optional anti-theft hole in the back wall.
- Delivery includes fixing material.
- Weight, including single package: 9.7 kg

## Suggested text for specifications:

Waste bin in stainless steel (AISI 304) for surface mounting or floor installation. All-stainless steel housing; all corners fully welded, visible surfaces satin finished and brushed. Equipped with removable mesh basket. Capacity approx. 36 l. Accessible through lockable door. On the top two-part self-closing and flame-retardant disposal flap. Keyed alike cylinder lock in corrosion-resistant zinc die-casting. Delivery includes fixing material.