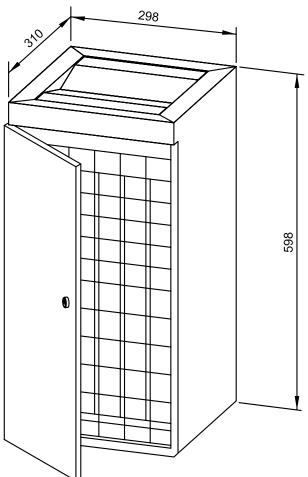

## WASTE BIN WITH DISPOSAL FLAP WP180

298 x 598 x 310 mm Capacity approx. 36 |

- Waste bin with disposal in robust, germ-reducing and easy-care stainless steel (AISI 304).
- All-stainless steel housing; all corners fully welded, visible surfaces satin finished and brushed. Further available surfaces: see below.
- Equipped with removable mesh basket. Capacity approx. 36 l. Accessible through lockable door. On the top two-part self-closing and flame-retardant disposal flap.
- Keyed alike cylinder lock in corrosion-resistant zinc die-casting.
- Wear parts can be replaced as modules.
- With four rubber feet suitable for floor installation.
- Mounting: With four screws through key holes and one optional anti-theft hole in the back wall.
- Delivery includes fixing material.
- Weight, including single package: 9.7 kg

Dimensions: 298 x 598 x 310 mm

Article No. WP180

| Available surfaces                | ID No.  |
|-----------------------------------|---------|
| satin finished (standard)         | 769 048 |
| highly polished                   | 731 048 |
| (coloured) plastic powder-coating | 728 048 |