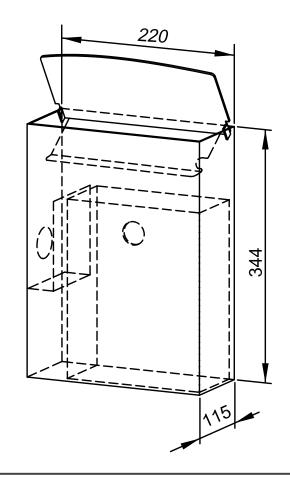

## HYGIENE WASTE BIN WITH SANITARY BAG DISPENSER AND INSERTION SLUICE WITH VANITY FLAP WP177-1

220 x 344 x 115 mm Capacity approx. 5 l

- Hygiene waste bin with sanitary bag dispenser and insertion sluice with vanity flap in robust, germ-reducing and easy-care stainless steel (AISI 304).
- All-stainless steel housing; visible surfaces satin finished and brushed.
  Further available surfaces: see below.
- Equipped with removable hygiene bin. Capacity approx. 5 l.
- Sanitary bag dispenser integrated on the side.
  Designed for one standard box of plastic sanitary bags with dimensions of approx. 118 x 87 x 20 mm.
- Accessible through hinged lid.
- Mounting: With four screws through key holes and one optional anti-theft hole in the back wall.
- Delivery includes fixing material and one box of plastic sanitary bags.
- Weight, including single package: 3.9 kg

Dimensions: 220 x 344 x 115 mm

Article No. WP177-1

| Available surfaces                | ID No.  |
|-----------------------------------|---------|
| satin finished (standard)         | 727 240 |
| highly polished                   | 732 240 |
| (coloured) plastic powder-coating | 729 240 |