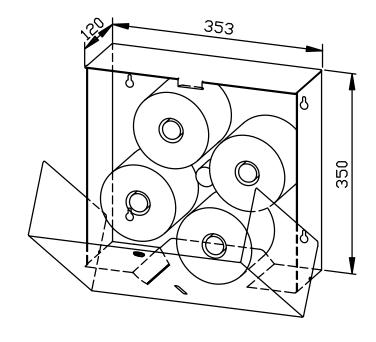

## **FOUR-FOLD TOILET ROLL HOLDER WP163-S**

## 353 x 350 x 120 mm for 4 toilet paper rolls

- Four-fold toilet roll holder in robust, germ-reducing and easy-care stainless steel (AISI 304).
- All-stainless steel housing; visible surfaces satin finished and brushed. Further available surfaces: see below.
- Designed for four standard toilet rolls with dimensions:
  Outer diameter max. 280 mm
  Width max. 100 mm
  Core diameter min. 38 mm
- Three concealed reserve rolls, each dropping down automatically.
- Inspection slot to indicate fill level.
- Accessible for refilling through lockable, hinged housing.
- Keyed alike cylinder lock in corrosion-resistant zinc die-casting.
- Wear parts can be replaced as modules.
- Mounting: With four screws through key holes and one optional anti-theft hole in the back wall.
- Delivery includes fixing material.
- Can be converted to WP163 at a later time: Conversion kit ID 923 291.
- Weight, including single package: 6.1 kg

Dimensions: 353 x 350 x 120 mm

Article Nr. WP163-S

| Available surfaces                | ID No.  |
|-----------------------------------|---------|
| satin finished (standard)         | 727 290 |
| highly polished                   | 731 290 |
| (coloured) plastic powder-coating | 728 290 |