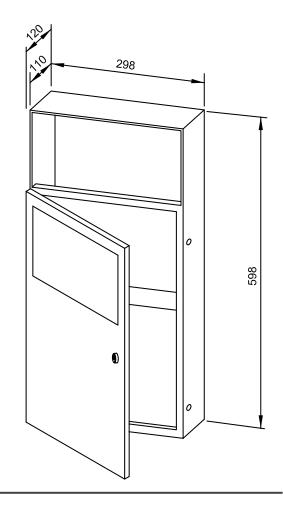

## **HYGIENE-WASTE BIN WITH STORAGE CONTAINER WP138**

298 x 598 x 120 mm Capacity approx. 5 l

- Hygiene waste bin with storage container in robust, germ-reducing and easy-care stainless steel (AISI 304).
- All-stainless steel housing; all corners fully welded, visible surfaces satin finished and brushed.
  Further available surfaces: see below.
- Equipped with removable hygiene bin. Capacity approx. 5 l. Accessible through lockable door with self-closing, flame-retardant disposal flap.
- Storage container integrated at the top for standard paper sanitary bags with dimensions: approx. 120 x 290 mm.
- Keyed alike cylinder lock in corrosion-resistant zinc die-casting.
- Wear parts can be replaced as modules.
- Installation dimensions: 300 x 600 x 110 mm
- Mounting: With four screws in wall opening through fixing holes in the side walls.
- Delivery includes fixing material.
- Weight, including single package: 5.9 kg

Dimensions: 298 x 598 x 120 mm

Article No. WP138

| Available surfaces                | ID No.          |
|-----------------------------------|-----------------|
| satin finished (standard)         | 728 150         |
| highly polished                   | 731 150         |
| (coloured) plastic powder-coating | <i>7</i> 28 116 |