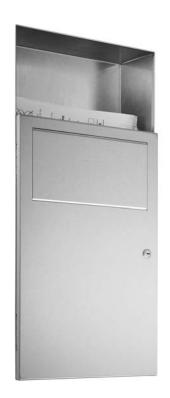

## **HYGIENE-WASTE BIN WITH STORAGE CONTAINER WP138**

298 x 598 x 120 mm Capacity approx. 5 l

- Hygiene waste bin with storage container in robust, germ-reducing and easy-care stainless steel (AISI 304).
- All-stainless steel housing; all corners fully welded, visible surfaces satin finished and brushed.
  Further available surfaces: see below.
- Equipped with removable hygiene bin. Capacity approx. 5 l. Accessible through lockable door with self-closing, flame-retardant disposal flap.
- Storage container integrated at the top for standard paper sanitary bags with dimensions: approx. 120 x 290 mm.
- Keyed alike cylinder lock in corrosion-resistant zinc die-casting.
- Wear parts can be replaced as modules.
- Installation dimensions: 300 x 600 x 110 mm
- Mounting: With four screws in wall opening through fixing holes in the side walls.
- Delivery includes fixing material.
- Weight, including single package: 5.9 kg

## Suggested text for specifications:

Hygiene waste bin with integrated storage container at the top for standard paper sanitary bags in stainless steel (AISI 304) for flush mounting. All-stainless steel housing; all corners fully welded, visible surfaces satin finished and brushed. Equipped with removable hygiene bin. Capacity approx. 5 l. Accessible through lockable door with self-closing, flame-retardant disposal flap. Keyed alike cylinder lock in corrosion-resistant zinc die-casting. Delivery includes fixing material.