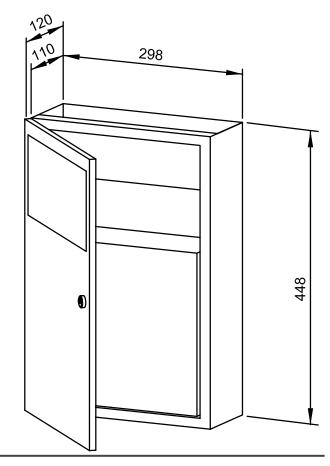

## 298 x 448 x 120 mm Capacity approx. 5 l

- Hygiene waste bin with storage container in robust, germ-reducing and easy-care stainless steel (AISI 304).
- All-stainless steel housing; all corners fully welded, visible surfaces satin finished and brushed.
  Further available surfaces: see below.
- Equipped with removable hygiene bin. Capacity approx. 5 l. Accessible through lockable door with self-closing, flame-retardant disposal flap.
- Storage container integrated at the top for standard paper sanitary bags with dimensions: approx. 120 x 290 mm.
- Keyed alike cylinder lock in corrosion-resistant zinc die-casting.
- Wear parts can be replaced as modules.
- Mounting: With four screws through key holes and one optional anti-theft hole in the back wall.
- Delivery includes fixing material.
- Weight, including single package: 5.9 kg

Dimensions: 298 x 448 x 120 mm

Article No. WP137

| Available surfaces                | ID No.          |
|-----------------------------------|-----------------|
| satin finished (standard)         | 728 100         |
| highly polished                   | <i>7</i> 31 100 |
| (coloured) plastic powder-coating | 728 115         |