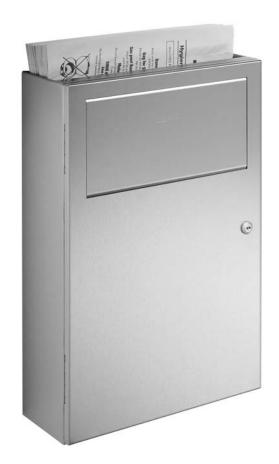

## **HYGIENE-WASTE BIN WITH STORAGE CONTAINER WP137**

## 298 x 448 x 120 mm Capacity approx. 5 l

- Hygiene waste bin with storage container in robust, germ-reducing and easy-care stainless steel (AISI 304).
- All-stainless steel housing; all corners fully welded, visible surfaces satin finished and brushed.
  Further available surfaces: see below.
- Equipped with removable hygiene bin. Capacity approx. 5 l. Accessible through lockable door with self-closing, flame-retardant disposal flap.
- Storage container integrated at the top for standard paper sanitary bags with dimensions: approx. 120 x 290 mm.
- Keyed alike cylinder lock in corrosion-resistant zinc die-casting.
- Wear parts can be replaced as modules.
- Mounting: With four screws through key holes and one optional anti-theft hole in the back wall.
- Delivery includes fixing material.
- Weight, including single package: 5.9 kg

## Suggested text for specifications:

Hygiene waste bin with integrated storage container at the top for standard paper sanitary bags in stainless steel (AISI 304) for surface mounting. All-stainless steel housing; all corners fully welded, visible surfaces satin finished and brushed. Equipped with removable hygiene bin. Capacity approx. 5 l. Accessible through lockable door with self-closing, flame-retardant disposal flap. Keyed alike cylinder lock in corrosion-resistant zinc die-casting. Delivery includes fixing material.