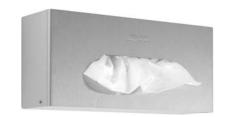

## **TISSUE DISPENSER WP118**

269 x 122,5 x 76 mm for one Kleenex® tissue box

- Tissue dispenser in robust, germ-reducing and easycare stainless steel (AISI 304).
- All-stainless steel housing; visible surfaces satin finished and brushed.

Further available surfaces: see below.

- Designed for one standard Kleenex® tissue box with dimensions of approx. 240 mm x 115 x 70 mm.
- Accessible for refilling through lockable, hinged housing.
- Keyed alike cylinder lock in corrosion-resistant zinc die-casting.
- Wear parts can be replaced as modules.
- Mounting: With two screws through key holes and one optional anti-theft hole in the back wall.
- Delivery includes fixing material and one pack of paper towels.
- Weight, including single package: 1.5 kg

## Suggested text for specifications:

Tissue dispenser in stainless steel (AISI 304) for surface mounting. All-stainless steel housing; visible surfaces satin finished and brushed. Designed for one standard Kleenex® tissue box. Accessible for refilling through lockable, hinged housing. Keyed alike cylinder lock in corrosion-resistant zinc die-casting. Delivery includes fixing material.