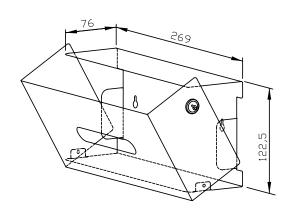

## **TISSUE DISPENSER WP118**

269 x 122,5 x 76 mm for one Kleenex® tissue box

- Tissue dispenser in robust, germ-reducing and easycare stainless steel (AISI 304).
- All-stainless steel housing; visible surfaces satin finished and brushed.

Dimensions: 269 x 122,5 x 76 mm

Article No. WP118

| Available surfaces                | ID No.                  |
|-----------------------------------|-------------------------|
| satin finished (standard)         | 727 520                 |
| highly polished                   | <i>7</i> 31 <i>5</i> 20 |
| (coloured) plastic powder-coating | 728 520                 |