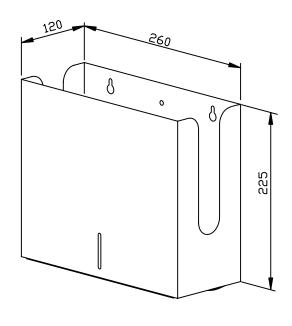

## PAPER TOWEL DISPENSER WH5

260 x 225 x 120 mm approx. 300 paper towels

- Paper towel dispenser in robust, germ-reducing and easy-care stainless steel (AISI 304).
- All-stainless steel housing open at the top; visible surfaces satin finished and brushed.
- Designed for approx. 300 standard paper towels in zigzag fold.
  Paper size (folded): 240-250 mm x 100-115 mm.
- Inspection slot to indicate fill level.
- Refillable from the top.
- Mounting: For glueing or with three screws through key holes and one optional anti-theft hole in the back wall.
- Delivery includes fixing material and first fill.
- Weight, including single package: 2.2 kg

Dimensions: 260 x 225 x 120 mm

Article No. WH5

| Available surfaces        | ID No.  |
|---------------------------|---------|
| satin finished (standard) | 727 346 |

Ernst-Abbe-Straße 21 · D-72770 Reutlingen · Tel.: +49712151539-0 · Fax: -20