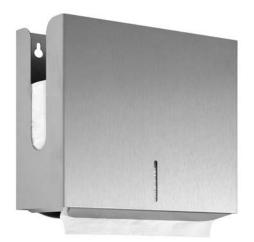

## PAPER TOWEL DISPENSER WH5

260 x 225 x 120 mm approx. 300 paper towels

- Paper towel dispenser in robust, germ-reducing and easy-care stainless steel (AISI 304).
- All-stainless steel housing open at the top; visible surfaces satin finished and brushed.
- Designed for approx. 300 standard paper towels in zigzag fold.
  Paper size (folded): 240-250 mm x 100-115 mm.
- Inspection slot to indicate fill level.
- Refillable from the top.
- Mounting: For glueing or with three screws through key holes and one optional anti-theft hole in the back wall.
- Delivery includes fixing material and first fill.
- Weight, including single package: 2.2 kg

## Suggested text for specifications:

Paper towel dispenser in stainless steel (AISI 304) for surface mounting. All-stainless steel housing open at the top; visible surfaces satin finished and brushed. Filling quantity approx. 300 paper towels. Inspection slot to indicate fill level. Refillable from the top. Delivery includes fixing material and first fill with paper.