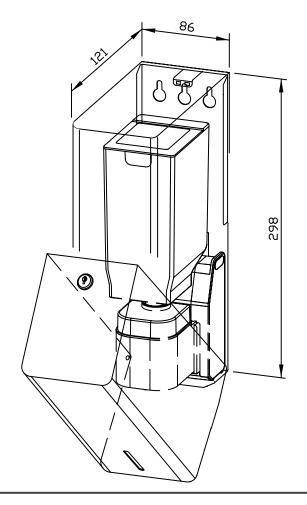

## 86 x 298 x 120 mm 850 ml plug-in tank

- Sensor liquid soap dispenser in robust, germ-reducing and easy-care stainless steel (AISI 316L).
- All-stainless steel housing with rounded vertical corners, visible surfaces satin finished and brushed.
  Further available surfaces: see below.
- With EWAR® eModule touch-free operated and non-drip soap pump with 850 ml plug-in tank.
- Designed for standard liquid soaps or hand lotions.
- Inspection slot to indicate fill level.
- Accessible for refilling through lockable, hinged housing.
- Keyed alike cylinder lock in corrosion-resistant zinc diecasting.
- eModule battery-powered with two 1.5 V Baby/LR14 batteries. Power supply available as an option.
- Wear parts can be replaced as modules.
- Mounting: With four screws through key holes and one optional anti-theft hole in the back wall.
- Delivery includes fixing material and batteries.
- Weight, including single package: 1.7 kg

Dimensions:  $86 \times 298 \times 120 \text{ mm}$ 

Article No. PP102e-1

| Options                  | ID No.  |
|--------------------------|---------|
| Power supply for eModule | 923 060 |

| Available surfaces                | ID No.  |
|-----------------------------------|---------|
| satin finished (standard)         | 727 818 |
| highly polished                   | 731 818 |
| (coloured) plastic powder-coating | 728 818 |