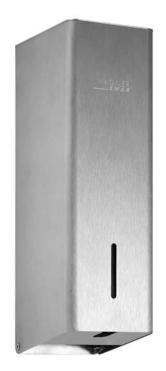

## **SENSOR LIQUID SOAP DISPENSER PP102E-1**

## 86 x 298 x 120 mm 850 ml plug-in tank

- Sensor liquid soap dispenser in robust, germ-reducing and easy-care stainless steel (AISI 316L).
- All-stainless steel housing with rounded vertical corners, visible surfaces satin finished and brushed.
  Further available surfaces: see below.
- With EWAR® eModule touch-free operated and non-drip soap pump with 850 ml plug-in tank.
- Designed for standard liquid soaps or hand lotions.
- Inspection slot to indicate fill level.
- Accessible for refilling through lockable, hinged housing.
- Keyed alike cylinder lock in corrosion-resistant zinc diecasting.
- eModule battery-powered with two 1.5 V Baby/LR14 batteries. Power supply available as an option.
- Wear parts can be replaced as modules.
- Mounting: With four screws through key holes and one optional anti-theft hole in the back wall.
- Delivery includes fixing material and batteries.
- Weight, including single package: 1.7 kg

## Suggested text for specifications:

Sensor liquid soap dispenser in stainless steel (AISI 316L) for surface mounting. All-stainless steel housing with rounded vertical corners, visible surfaces satin finished and brushed. With touch-free operated and non-drip soap pump with 850 ml plug-in tank. Designed for standard liquid soaps or hand lotions. Inspection slot to indicate fill level. Accessible for refilling through lockable, hinged housing. Keyed alike cylinder lock in corrosion-resistant zinc die-casting. Delivery includes fixing material and batteries.