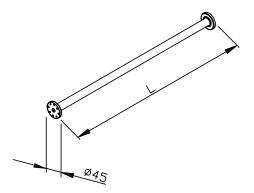

## **STRAIGHT SHOWER CURTAIN RAIL BF690**

900-1500 mm

- Straight shower curtain rail in robust, germ-reducing and easy-care stainless steel (AISI 304), satin finished. Length adjustable ±- 5 mm.
- Outer diameter of tubes 32 mm.
- Wall mountings with 8-point mounting plate can be freely rotated, 4 mm thick with 2K-wall sealing-disc.
- Supports weight up to 20 kg.
- Concealed fixings 75 mm in diameter, anti-theft, with silicone sealing ring at tube joint.
- CE-marked in accordance with 93/42 EEC.
- Mounting: With six screws.
- Delivery includes fixing material.
- Intermediate sizes available upon request.

## Suggested text for specifications:

Straight shower curtain rail in stainless steel (AISI 304), outer diameter of tubes 32 mm, surface satin finished; Length adjustable ± 5 mm. Wall mountings with 8-point mounting plate – can be freely rotated, 4 mm thick with 2K-wall sealing-disc; supports weight up to 20 kg. Concealed fixings 75 mm in diameter, anti-theft, with silicone sealing ring at tube joint. CE-marked in accordance with 93/42 EEC. Delivery includes fixing material.

Length ..... mm

Article No. BF690

| Options                              |                 | ID No.  |         |         |
|--------------------------------------|-----------------|---------|---------|---------|
| Shower curtain rings (10 pcs.) BA044 |                 | 600 044 |         |         |
| Available surface                    | Length / ID No. |         |         |         |
|                                      | 900 mm          | 1000 mm | 1200 mm | 1500 mm |
| satin finished                       | 690 900         | 691 000 | 691 200 | 691 500 |