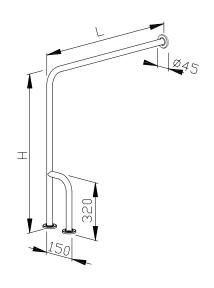

## 850 x 850-900 x 900 mm

- Wall-to-floor support rail in robust, germ-reducing and easy-care stainless steel (AISI 304), satin finished.
   Further available surfaces: see below.
- Outer diameter of tubes 32 mm for ergonomic hold, bend radii 75 mm.
- Wall/floor-mountings with 8-point mounting plate
  can be freely rotated, 4 mm thick with 2K-wall sealing-disc.
- Supports weight up to 125 kg.
- Concealed fixings 75 mm in diameter, anti-theft, with silicone sealing ring at tube joint.
- TÜV-certified in accordance with DIN EN 12182, CE-marked in accordance with 93/42 EEC.
- Mounting: With nine screws.
- Delivery includes fixing material.
- Intermediate sizes available upon request.

## Suggested text for specifications:

Wall-to-floor support rail in stainless steel (AISI 304), outer diameter of tubes 32 mm, surface satin finished. Wall/floor-mountings with 8-point mounting plate – can be freely rotated, 4 mm thick with 2K-wall sealing-disc; supports weight up to 125 kg. Concealed fixings 75 mm in diameter, anti-theft, with silicone sealing ring at tube joint. TÜV-certified in accordance with DIN EN 12182, CE-marked in accordance with 93/42 EEC. Delivery includes fixing material.

Length ..... x Height ..... mm

Article No. BF660

| Options                            | ID No.  |
|------------------------------------|---------|
| Toilet roll holder BA010           | 600 010 |
| Toilet flush and call device BA020 | 600 020 |
| Toilet flush device BA063          | 600 063 |