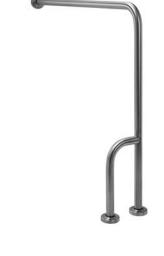

## **WALL-TO-FLOOR SUPPORT RAIL BF660**

## 850 x 850-900 x 900 mm

- Wall-to-floor support rail in robust, germ-reducing and easy-care stainless steel (AISI 304), satin finished.
   Further available surfaces: see below.
- Outer diameter of tubes 32 mm for ergonomic hold, bend radii 75 mm.
- Wall/floor-mountings with 8-point mounting plate
  can be freely rotated, 4 mm thick with 2K-wall sealing-disc.
- Supports weight up to 125 kg.
- Concealed fixings 75 mm in diameter, anti-theft, with silicone sealing ring at tube joint.
- TÜV-certified in accordance with DIN EN 12182, CE-marked in accordance with 93/42 EEC.
- Mounting: With nine screws.
- Delivery includes fixing material.
- Intermediate sizes available upon request.

## Suggested text for specifications:

Wall-to-floor support rail in stainless steel (AISI 304), outer diameter of tubes 32 mm, surface satin finished. Wall/floor-mountings with 8-point mounting plate – can be freely rotated, 4 mm thick with 2K-wall sealing-disc; supports weight up to 125 kg. Concealed fixings 75 mm in diameter, anti-theft, with silicone sealing ring at tube joint. TÜV-certified in accordance with DIN EN 12182, CE-marked in accordance with 93/42 EEC. Delivery includes fixing material.