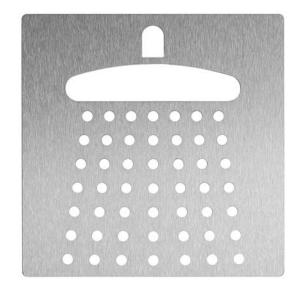

## "SHOWER" PICTOGRAM FOR SCREWING AC495

120 x 120 x 2 mm

- Pictogram with "Shower" motif in 2 mm thick stainless steel (AISI 304), satin finished and brushed.
- Mounting with double-sided glue dots on three mounting screws.
- Delivery includes fixing material.
- Weight, including single package: 0.1 kg

## Suggested text for specifications:

Pictogram for screwing with ,Shower' motif in 2 mm thick stainless steel (AISI 304), satin finished and brushed. Delivery includes fixing material.

Dimensions: 120 x 120 x 2 mm