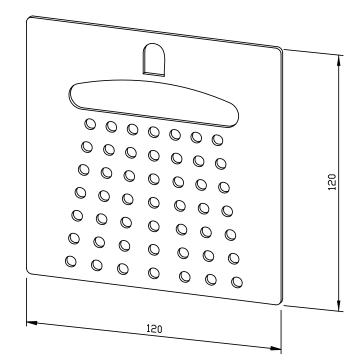

## "SHOWER" PICTOGRAM FOR SCREWING AC495

120 x 120 x 2 mm

- Pictogram with "Shower" motif in 2 mm thick stainless steel (AISI 304), satin finished and brushed.
- Mounting with double-sided glue dots on three mounting screws.
- Delivery includes fixing material.
- Weight, including single package: 0.1 kg

## Suggested text for specifications:

Pictogram for screwing with ,Shower' motif in 2 mm thick stainless steel (AISI 304), satin finished and brushed. Delivery includes fixing material.

Dimensions: 120 x 120 x 2 mm