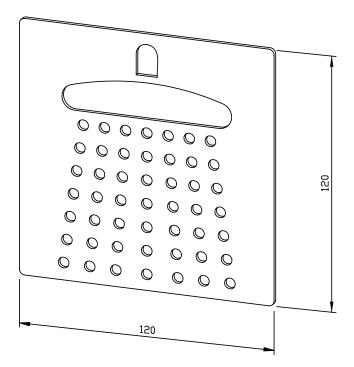

## "SHOWER" PICTOGRAM FOR GLUING AC494

120 x 120 x 2 mm

- Pictogram with "Shower" motif in 2 mm thick stainless steel (AISI 304), satin finished and brushed.
- Mounting with double-sided glue dots.
- Delivery includes fixing material.
- Weight, including single package: 0.1 kg

## Suggested text for specifications:

Pictogram for gluing with ,Shower' motif in 2 mm thick stainless steel (AISI 304), satin finished and brushed. Delivery includes fixing material.

Dimensions: 120 x 120 x 2 mm