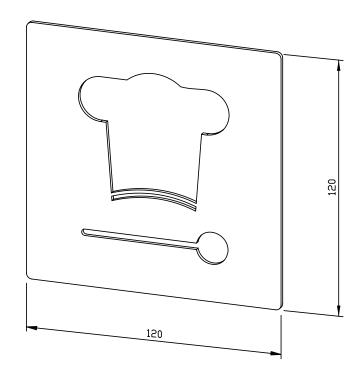

## "KITCHEN" PICTOGRAM FOR GLUING AC490

120 x 120 x 2 mm

- Pictogram with "Kitchen" motif in 2 mm thick stainless steel (AISI 304), satin finished and brushed.
- Mounting with double-sided glue dots.
- Delivery includes fixing material.
- Weight, including single package: 0.1 kg

## Suggested text for specifications:

Pictogram for gluing with ,Kitchen' motif in 2 mm thick stainless steel (AISI 304), satin finished and brushed. Delivery includes fixing material.

Dimensions: 120 x 120 x 2 mm