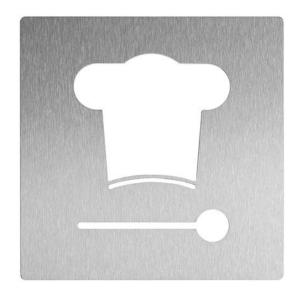

## "KITCHEN" PICTOGRAM FOR GLUING AC490

120 x 120 x 2 mm

- Pictogram with "Kitchen" motif in 2 mm thick stainless steel (AISI 304), satin finished and brushed.
- Mounting with double-sided glue dots.
- Delivery includes fixing material.
- Weight, including single package: 0.1 kg

## Suggested text for specifications:

Pictogram for gluing with ,Kitchen' motif in 2 mm thick stainless steel (AISI 304), satin finished and brushed. Delivery includes fixing material.

Dimensions: 120 x 120 x 2 mm