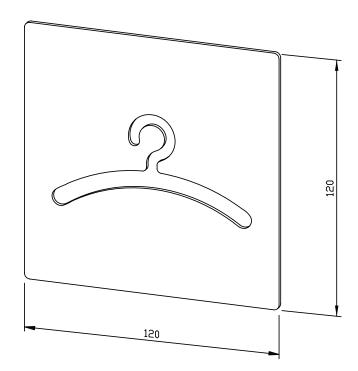

## "CLOAKROOM" PICTOGRAM FOR SCREWING AC471

120 x 120 x 2 mm

- Pictogram with "Cloakroom" motif in 2 mm thick stainless steel (AISI 304), satin finished and brushed.
- Mounting with double-sided glue dots on three mounting screws.
- Delivery includes fixing material.
- Weight, including single package: 0.1 kg

## Suggested text for specifications:

Pictogram for screwing with "Cloakroom' motif in 2 mm thick stainless steel (AISI 304), satin finished and brushed. Delivery includes fixing material.

Dimensions: 120 x 120 x 2 mm