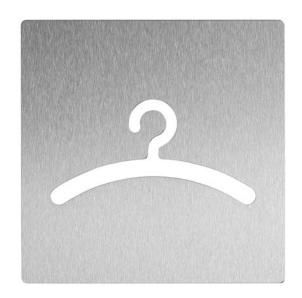

## "CLOAKROOM" PICTOGRAM FOR SCREWING AC471

120 x 120 x 2 mm

- Pictogram with "Cloakroom" motif in 2 mm thick stainless steel (AISI 304), satin finished and brushed.
- Mounting with double-sided glue dots on three mounting screws.
- Delivery includes fixing material.
- Weight, including single package: 0.1 kg

## Suggested text for specifications:

Pictogram for screwing with "Cloakroom' motif in 2 mm thick stainless steel (AISI 304), satin finished and brushed. Delivery includes fixing material.

Dimensions: 120 x 120 x 2 mm