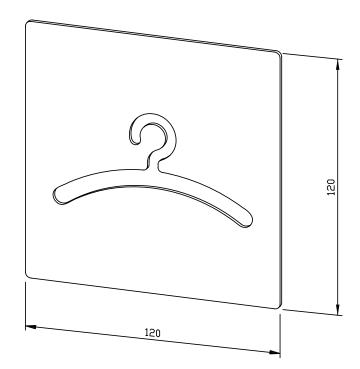

## "CLOAKROOM" PICTOGRAM FOR GLUING AC470

120 x 120 x 2 mm

- Pictogram with "Cloakroom" motif in 2 mm thick stainless steel (AISI 304), satin finished and brushed.
- Mounting with double-sided glue dots.
- Delivery includes fixing material.
- Weight, including single package: 0.1 kg

## Suggested text for specifications:

Pictogram for gluing with ,Cloakroom' motif in 2 mm thick stainless steel (AISI 304), satin finished and brushed. Delivery includes fixing material.

Dimensions: 120 x 120 x 2 mm