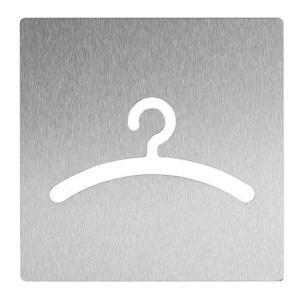

## "CLOAKROOM" PICTOGRAM FOR GLUING AC470

120 x 120 x 2 mm

- Pictogram with "Cloakroom" motif in 2 mm thick stainless steel (AISI 304), satin finished and brushed.
- Mounting with double-sided glue dots.
- Delivery includes fixing material.
- Weight, including single package: 0.1 kg

## Suggested text for specifications:

Pictogram for gluing with ,Cloakroom' motif in 2 mm thick stainless steel (AISI 304), satin finished and brushed. Delivery includes fixing material.

Dimensions: 120 x 120 x 2 mm