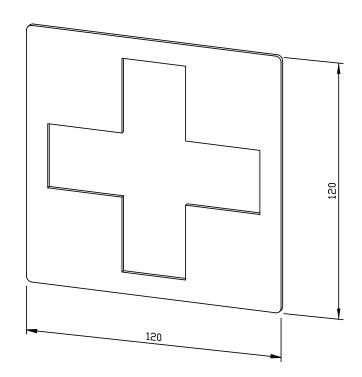

## "FIRST AID" PICTOGRAM FOR SCREWING AC461

120 x 120 x 2 mm

- Pictogram with "First Aid" motif in 2 mm thick stainless steel (AISI 304), satin finished and brushed.
- Mounting with double-sided glue dots on three mounting screws.
- Delivery includes fixing material.
- Weight, including single package: 0.1 kg

## Suggested text for specifications:

Pictogram for screwing with ,First Aid' motif in 2 mm thick stainless steel (AISI 304), satin finished and brushed. Delivery includes fixing material.

Dimensions: 120 x 120 x 2 mm