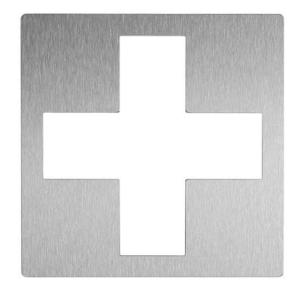

## "FIRST AID" PICTOGRAM FOR SCREWING AC461

120 x 120 x 2 mm

- Pictogram with "First Aid" motif in 2 mm thick stainless steel (AISI 304), satin finished and brushed.
- Mounting with double-sided glue dots on three mounting screws.
- Delivery includes fixing material.
- Weight, including single package: 0.1 kg

## Suggested text for specifications:

Pictogram for screwing with ,First Aid' motif in 2 mm thick stainless steel (AISI 304), satin finished and brushed. Delivery includes fixing material.

Dimensions: 120 x 120 x 2 mm