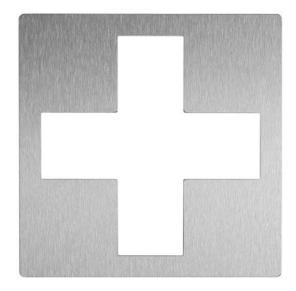

## "FIRST AID" PICTOGRAM FOR GLUING AC460

120 x 120 x 2 mm

- Pictogram with "First Aid" motif in 2 mm thick stainless steel (AISI 304), satin finished and brushed.
- Mounting with double-sided glue dots.
- Delivery includes fixing material.
- Weight, including single package: 0.1 kg

## Suggested text for specifications:

Pictogram for gluing with ,First Aid' motif in 2 mm thick stainless steel (AISI 304), satin finished and brushed. Delivery includes fixing material.

Dimensions: 120 x 120 x 2 mm