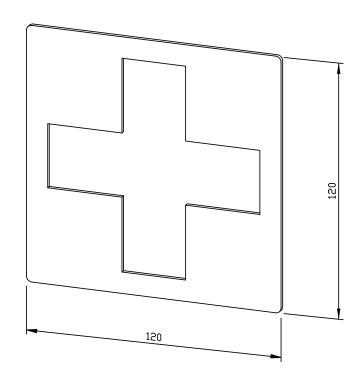

## "FIRST AID" PICTOGRAM FOR GLUING AC460

120 x 120 x 2 mm

- Pictogram with "First Aid" motif in 2 mm thick stainless steel (AISI 304), satin finished and brushed.
- Mounting with double-sided glue dots.
- Delivery includes fixing material.
- Weight, including single package: 0.1 kg

## Suggested text for specifications:

Pictogram for gluing with ,First Aid' motif in 2 mm thick stainless steel (AISI 304), satin finished and brushed. Delivery includes fixing material.

Dimensions: 120 x 120 x 2 mm