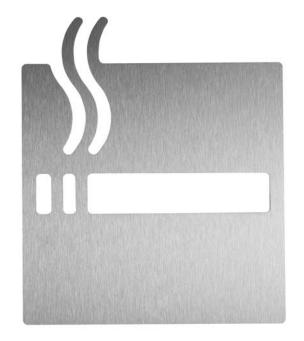

## "SMOKING" PICTOGRAM FOR SCREWING AC451

120 x 142 x 2 mm

- Pictogram with "Smoking" motif in 2 mm thick stainless steel (AISI 304), satin finished and brushed.
- Mounting with double-sided glue dots on three mounting screws.
- Delivery includes fixing material.
- Weight, including single package: 0.1 kg

## Suggested text for specifications:

Pictogram for screwing with ,Smoking' motif in 2 mm thick stainless steel (AISI 304), satin finished and brushed. Delivery includes fixing material.

Dimensions: 120 x 142 x 2 mm