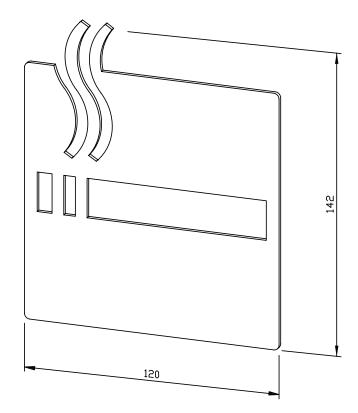

## "SMOKING" PICTOGRAM FOR SCREWING AC451

120 x 142 x 2 mm

- Pictogram with "Smoking" motif in 2 mm thick stainless steel (AISI 304), satin finished and brushed.
- Mounting with double-sided glue dots on three mounting screws.
- Delivery includes fixing material.
- Weight, including single package: 0.1 kg

## Suggested text for specifications:

Pictogram for screwing with ,Smoking' motif in 2 mm thick stainless steel (AISI 304), satin finished and brushed. Delivery includes fixing material.

Dimensions: 120 x 142 x 2 mm