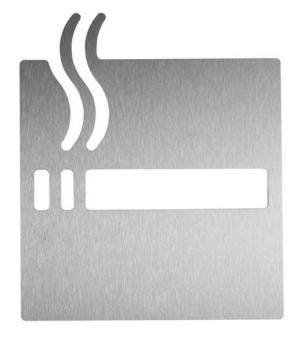

## "SMOKING" PICTOGRAM FOR GLUING AC450

120 x 142 x 2 mm

- Pictogram with "Smoking" motif in 2 mm thick stainless steel (AISI 304), satin finished and brushed.
- Mounting with double-sided glue dots.
- Delivery includes fixing material.
- Weight, including single package: 0.1 kg

## Suggested text for specifications:

Pictogram for gluing with ,Smoking' motif in 2 mm thick stainless steel (AISI 304), satin finished and brushed. Delivery includes fixing material.

Dimensions: 120 x 142 x 2 mm