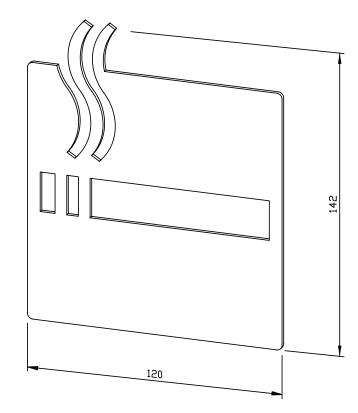

## "SMOKING" PICTOGRAM FOR GLUING AC450

120 x 142 x 2 mm

- Pictogram with "Smoking" motif in 2 mm thick stainless steel (AISI 304), satin finished and brushed.
- Mounting with double-sided glue dots.
- Delivery includes fixing material.
- Weight, including single package: 0.1 kg

## Suggested text for specifications:

Pictogram for gluing with ,Smoking' motif in 2 mm thick stainless steel (AISI 304), satin finished and brushed. Delivery includes fixing material.

Dimensions: 120 x 142 x 2 mm