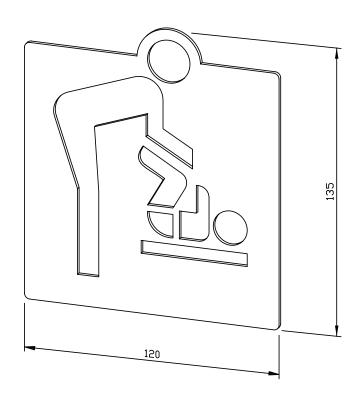

## "BABY CHANGING" PICTOGRAM FOR SCREWING AC423

120 x 135 x 2 mm

- Pictogram with "Baby changing" motif in 2 mm thick stainless steel (AISI 304), satin finished and brushed.
- Mounting with double-sided glue dots on three mounting screws.
- Delivery includes fixing material.
- Weight, including single package: 0.1 kg

## Suggested text for specifications:

Pictogram for screwing with ,Baby changing' motif in 2 mm thick stainless steel (AISI 304), satin finished and brushed. Delivery includes fixing material.

Dimensions: 120 x 135 x 2 mm