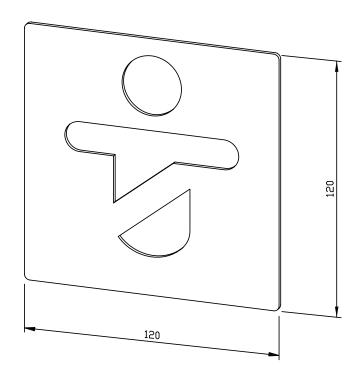

## "CHILD" PICTOGRAM FOR SCREWING AC421

120 x 120 x 2 mm

- Pictogram with "Child" motif in 2 mm thick stainless steel (AISI 304), satin finished and brushed.
- Mounting with double-sided glue dots on three mounting screws.
- Delivery includes fixing material.
- Weight, including single package: 0.1 kg

## Suggested text for specifications:

Pictogram for screwing with ,Child' motif in 2 mm thick stainless steel (AISI 304), satin finished and brushed. Delivery includes fixing material.

Dimensions: 120 x 120 x 2 mm