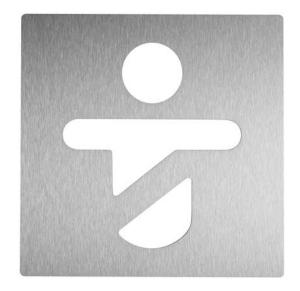

## "CHILD" PICTOGRAM FOR SCREWING AC421

120 x 120 x 2 mm

- Pictogram with "Child" motif in 2 mm thick stainless steel (AISI 304), satin finished and brushed.
- Mounting with double-sided glue dots on three mounting screws.
- Delivery includes fixing material.
- Weight, including single package: 0.1 kg

## Suggested text for specifications:

Pictogram for screwing with ,Child' motif in 2 mm thick stainless steel (AISI 304), satin finished and brushed. Delivery includes fixing material.

Dimensions: 120 x 120 x 2 mm