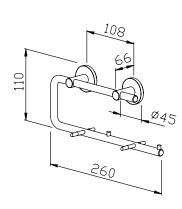

## 260 x 110 x 66 mm

- Double toilet roll holder in solid, germ-reducing and easy-care stainless steel (AISI 303), satin finished.
- Designed for two standard toilet rolls with dimensions:

Outer diameter max. 125 mm Width max. 100 mm Core diameter min. 38 mm

Dimensions: 260 x 110 x 66 mm

Article No. AC252

| Available surfaces        | ID No.  |
|---------------------------|---------|
| satin finished (standard) | 700 252 |
| highly polished           | 731 252 |