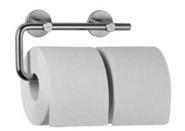

## **DOUBLE TOILET ROLL HOLDER AC252**

## 260 x 110 x 66 mm

- Double toilet roll holder in solid, germ-reducing and easy-care stainless steel (AISI 303), satin finished.
- Designed for two standard toilet rolls with dimensions:

Outer diameter max. 125 mm Width max. 100 mm Core diameter min. 38 mm