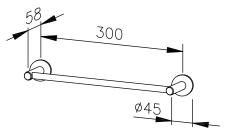

## **TOWEL RAIL AC230**

300 x 58 x 40 mm

- Towel rail in solid, germ-reducing and easy-care stainless steel (AISI 303), satin finished.
   Further available surfaces: see below.
- Two concealed anti-theft wall disc mountings.
- Holder diameter
  Towel rail diameter
  Distance between mounting points 300 mm
- Mounting with two screws.
- Delivery includes fixing material.
- Weight, including single package: 0.5 kg

Dimensions: 300 x 58 x 40 mm

Article No. AC230

| Available surfaces        | ID No.  |
|---------------------------|---------|
| satin finished (standard) | 700 230 |
| highly polished           | 731 230 |