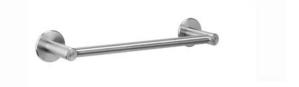

## **TOWEL RAIL AC230**

300 x 58 x 40 mm

- Towel rail in solid, germ-reducing and easy-care stainless steel (AISI 303), satin finished.
   Further available surfaces: see below.
- Two concealed anti-theft wall disc mountings.
- Holder diameter
  Towel rail diameter
  Distance between mounting points 300 mm
- Mounting with two screws.
- Delivery includes fixing material.
- Weight, including single package: 0.5 kg

## Suggested text for specifications:

Towel rail in solid stainless steel (AISI 303), satin finished, for surface mounting. Two concealed antitheft wall disc mountings. Delivery includes fixing material.