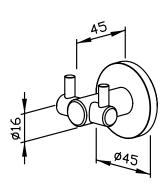

## **DOUBLE HOOK AC216**

Ø 45 x 45 mm

- Double hook in solid, germ-reducing and easy-care stainless steel (AISI 303), satin finished.
  Further available surfaces: see below.
- Concealed anti-theft two-point rosette wall mounting.
- Holder diameter 16 mmLength 45 mm
- Mounting with two screws.
- Delivery includes fixing material.
- Weight, including single package: 0.6 kg

Dimensions: Ø 45 x 45 mm

Article No. AC216

| Available surfaces        | ID No.  |
|---------------------------|---------|
| satin finished (standard) | 702 216 |
| highly polished           | 732 216 |