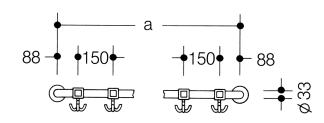

## **Properties**

Cloakroom rail

- · straight version
- cloakroom and towel rail made of rail system diameter 33 mm
- · polyamide tube with corrosion-resistant steel core
- with picto-frame PB8 made of polyamide at 150 mm spacing
- with frame 36 x 36 for pictograms, with rotatable triple hook
- · fixing with roses, diameter 70 mm
- centre-to-centre a min. 326 mm with 2 picto hooks
- longer version possible, in 150 mm increments
- for individualisation, additional HEWI pictogram sheets available as blank version for labelling 33.1770E or with motifs 33.1770A, 33.1770B, 33.1770B or 33.1770D
- · supplied without screws and plugs
- made of high-quality polyamide according to HEWI colour chart