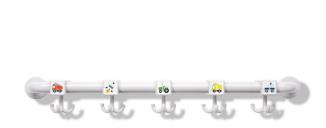

## **Properties**

Cloakroom rail

- · straight version
- cloakroom and towel rail made of rail system diameter 33 mm
- · polyamide tube with corrosion-resistant steel core
- with picto-frame PB8 made of polyamide at 150 mm spacing
- with frame 36 x 36 for pictograms, with rotatable triple hook
- · fixing with roses, diameter 70 mm
- centre-to-centre a min. 326 mm with 2 picto hooks
- longer version possible, in 150 mm increments
- for individualisation, additional HEWI pictogram sheets available as blank version for labelling 33.1770E or with motifs 33.1770A, 33.1770B, 33.1770B or 33.1770D
- · supplied without screws and plugs
- made of high-quality polyamide according to HEWI colour chart