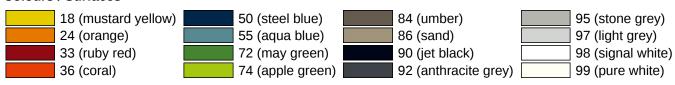

Similar picture

## **Properties**

Cloakroom rail

- · straight version
- cloakroom and towel rail made of rail system diameter 33 mm
- · polyamide tube with corrosion-resistant steel core
- with picto-frame PB8 made of polyamide at 150 mm spacing
- with frame 36 x 36 for pictograms, with rotatable triple hook
- · fixing with roses, diameter 70 mm
- centre-to-centre a min. 326 mm with 2 picto hooks
- longer version possible, in 150 mm increments
- for individualisation, additional HEWI pictogram sheets available as blank version for labelling 33.1770E or with motifs 33.1770A, 33.1770B, 33.1770B or 33.1770D
- · supplied without screws and plugs
- made of high-quality polyamide according to HEWI colour chart

## Awards Certificates







## Colours / Surfaces



Telefon: +49 5691 82-0

Telefax: +49 5691 82-319