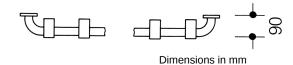

## **Properties**

Cloakroom rail

- · straight version
- cloakroom and towel rail made of rail system diameter 33 mm
- · polyamide tube with corrosion-resistant steel core
- with picto-frame PB8 made of polyamide at 150 mm spacing
- with frame 36 x 36 for pictograms, with rotatable triple hook
- · fixing with roses, diameter 70 mm
- centre-to-centre a min. 326 mm with 2 picto hooks
- longer version possible, in 150 mm increments
- for individualisation, additional HEWI pictogram sheets available as blank version for labelling 33.1770E or with motifs 33.1770A, 33.1770B, 33.1770B or 33.1770D
- · supplied without screws and plugs
- made of high-quality polyamide according to HEWI colour chart