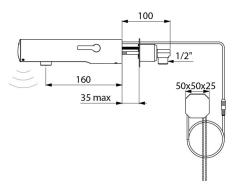

#### TEMPOMATIC MIX 4 electronic mixer - Ref. 493400

Wall-mounted electronic basin mixer: 230/6V recessed mains supply. Reduced-stagnation solenoid valve and electronic unit integrated into the body of the mixer. Flow rate pre-set at 3 lpm at 3 bar, can be adjusted from 1.4 - 6 lpm. Scale-resistant flow straightener. Duty flush (~60 seconds every 24 hours after last use). Active, infrared presence detection, sensor at the end of the spout optimises detection. Chrome-plated stainless steel body L. 160mm. Cap fixed in place by 2 concealed screws. Stopcocks. Wall-mounted. Recessed inlets 1/2". Top or bottom supply. Anti-blocking security. Side temperature control with adjustable maximum temperature limiter. Suitable for people with reduced mobility. 10-year warranty.

#### TEMPOMATIC MIX 4 electronic mixer - Ref. 493400

| Supply       | 230/6V mains (recessed) |
|--------------|-------------------------|
| Connector    | 1⁄2"                    |
| Technology   | Electronic              |
| Spout length | 160mm                   |
| Flow rate    | 3 lpm                   |
| Norms        |                         |
| Warranty     | 10                      |