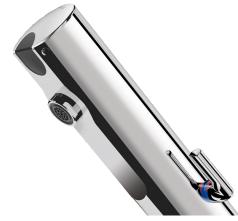

## **DESCRIPTION**

TEMPOMATIC MIX 4 electronic mixer - Ref. 490000

Deck-mounted electronic basin mixer:

230/6V recessed mains supply.

Reduced-stagnation solenoid valve and electronic unit integrated into the body of the mixer.

Flow rate pre-set at 3 lpm at 3 bar, can be adjusted from 1.4 - 6 lpm. Scale-resistant flow straightener.

Duty flush (~60 seconds every 24 hours after last use).

Active infrared presence detection, sensor at the end of the spout optimises detection.

Chrome-plated metal body.

Cap fixed in place by 2 concealed screws.

PEX flexibles with stopcocks F3/8" with stopcocks and non-return valves. Fixing reinforced by 2 stainless steel rods.

Anti-blocking security.

Side temperature control with adjustable maximum temperature limiter. Suitable for people with reduced mobility.

10-year warranty.