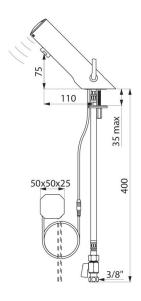

## **TECHNICAL CHARACTERISTICS**

TEMPOMATIC MIX 4 electronic mixer - Ref. 490000

| Supply       | 230/6V mains supply (recessed) |
|--------------|--------------------------------|
| Connector    | F3/8"                          |
| Technology   | Electronic                     |
| Drop height  | 75mm                           |
| Spout length | 110mm                          |
| Flow rate    | 3 lpm                          |
| Norms        | C€ ACS ◎                       |
| Warranty     | 10                             |