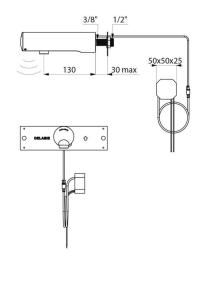

Chrome-plated stainless steel body L. 130mm.

Cap fixed in place by 2 concealed screws.

Stopcock.

Wall-mounted fixings.

Recessed inlet.

Anti-blocking security.

Suitable for people with reduced mobility.

10-year warranty.

#### TEMPOMATIC 4 electronic tap - Ref. 443400

| Supply       | 230/6V mains supply (recessed) |
|--------------|--------------------------------|
| Connector    | M1/2"                          |
| Technology   | Electronic                     |
| Spout length | 130mm                          |
| Flow rate    | 3lpm                           |
| Norms        | ACS (E                         |
| Warranty     | 10                             |