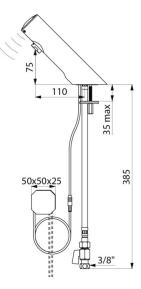

#### TEMPOMATIC 4 electronic tap - Ref. 440000

Deck-mounted electronic basin tap: 230/6V recessed mains supply. Reduced-stagnation solenoid valve and electronic unit integrated into the body of the tap. Flow rate pre-set at 3 lpm at 3 bar, can be adjusted from 1.4 to 6 lpm. Scale-resistant flow straightener. Duty flush (~60 seconds every 24 hours after last use). Active, infrared presence detection, sensor at the end of the spout optimises detection. Chrome-plated metal body. Cap fixed in place by 2 concealed screws. PEX flexible F3/8" with stopcock and filter. Fixing reinforced by 2 stainless steel rods. Anti-blocking security. Suitable for people with reduced mobility. 10-year warranty.

### **TECHNICAL CHARACTERISTICS**

| Supply       | 230/6V mains supply (recessed) |
|--------------|--------------------------------|
| Connector    | F3/8"                          |
| Technology   | Electronic                     |
| Drop height  | 75mm                           |
| Spout length | 110mm                          |
| Flow rate    | 3 lpm                          |
| Norms        | CEACS 🕥 🦉                      |
| Warranty     | [0                             |