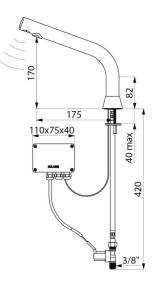

#### BLACK BINOPTIC electronic tap - Ref. 388035

Deck-mounted electronic basin tap: Independent IP65 electronic control unit. 230/12V mains supply with transformer. Flow rate pre-set at 3 lpm at 3 bar, can be adjusted from 1.4 to 6 lpm. Scale-resistant flow straightener. Adjustable duty flush (pre-set flush ~60 seconds every 24 hours after last use). Active, infrared presence detection, sensor at the end of the spout optimises detection. Chrome-plated brass body. Matte black chrome finish. PEX flexible with filter and solenoid valve M3/8". Fixing reinforced by 2 stainless steel rods. Anti-blocking security. Spout with smooth interior and low volume of water (reduces bacterial development). Drop height: 170mm for semi-recessed washbasins. Suitable for people with reduced mobility. 10-year warranty.

#### BLACK BINOPTIC electronic tap - Ref. 388035

| Supply       | Main supply 230/12V |
|--------------|---------------------|
| Connector    | M3/8"               |
| Technology   | Electronic          |
| Drop height  | 170mm               |
| Spout length | 175mm               |
| Flow rate    | 3 lpm               |
| Finish       | Matte black chrome  |
| Norms        |                     |
| Warranty     |                     |