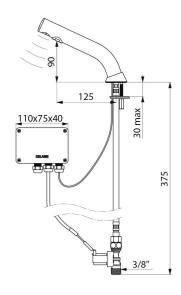

## **TECHNICAL CHARACTERISTICS**

BINOPTIC electronic tap - Ref. 378015

| Supply       | 230/12V mains supply |
|--------------|----------------------|
| Connector    | M3/8"                |
| Technology   | Electronic           |
| Drop height  | 90mm                 |
| Spout length | 125mm                |
| Flow rate    | 3 lpm                |
| Norms        | ACS ( E W () ()      |
| Warranty     | 10                   |