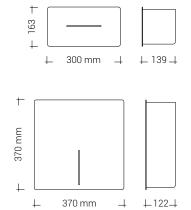

### LOKI HAND DRYER

HAND DRYER · Stainless steel, brushed or powder coated • Drying cycle of 10-15 seconds · Light guide · Adjustable sensor