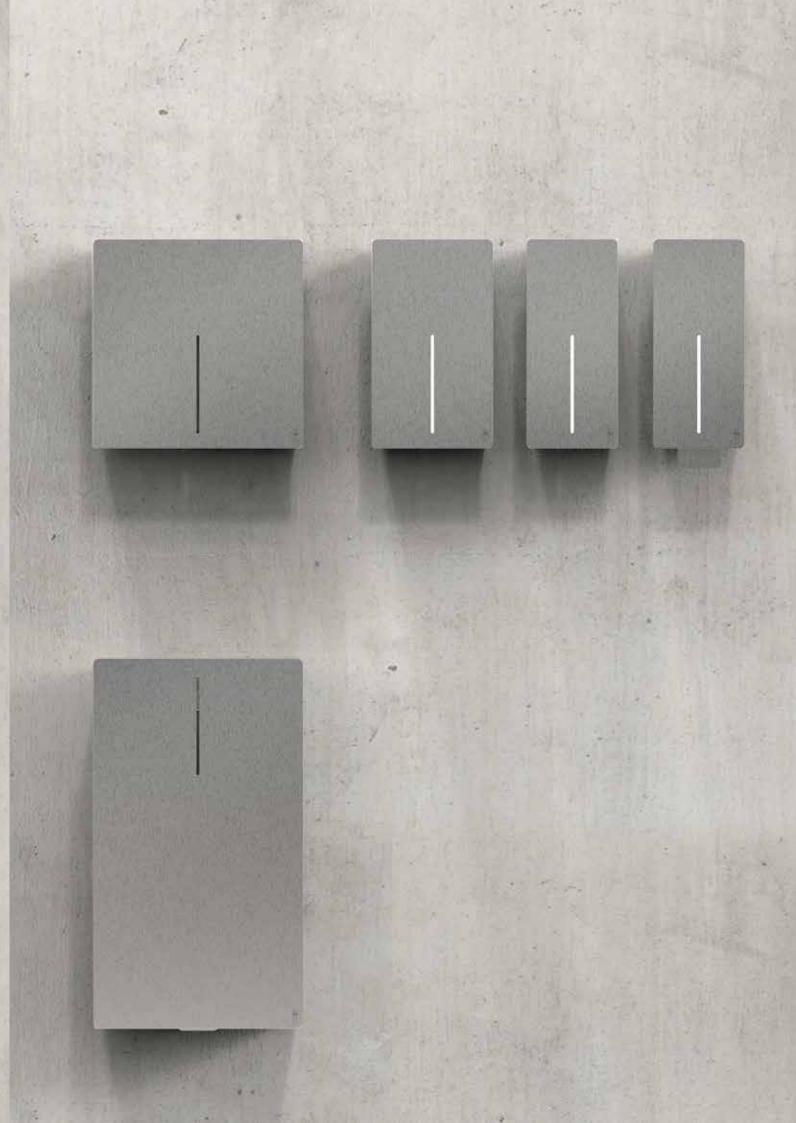

which complements the surrounding architecture. To ensure this, the design is characterised by clean lines and shapes that harmonise with the surrounding architectural elements such as windows,

Repetition as a key word in this award-winning product line. The characteristic line on the case front ties together the product line and creates harmony when LOKI products are displayed side by side.

### LOKI HAND DRYER

HAND DRYER · Stainless steel, brushed or powder coated • Drying cycle of 10-15 seconds · Light guide · Adjustable sensor

## LOKI SOAP/DISINFECTANT DISPENSER

SOAP/DISINFECTANT AUTOMATIC DISPENSER · Stainless steel, brushed or powder coated

- · 5 dl (= 450-700 doses)
- · Available for foam soap, liquid soap,
- and disinfectant

· Battery-operated or connected to a power outlet via a transformer

SOAP/DISINFECTANT MANUAL DISPENSER · Stainless steel, brushed or powder coated · 6 dl (= 400-850 doses)

- · Available for foam soap, liquid soap, and disinfectant
- · Indicator window shows fluid levels

## LET ROLL HOLDER DOUBLE & JUMBO

TOILET ROLL HOLDER - DOUBLE · Stainless steel, brushed or powder coated · Holds 2 standard rolls, max. Ø125x120 mm Indicator window shows paper levels

TOILET ROLL HOLDER - JUMBO · Stainless steel, brushed or powder coated · Holds 1 jumbo roll · Indicator window shows paper levels