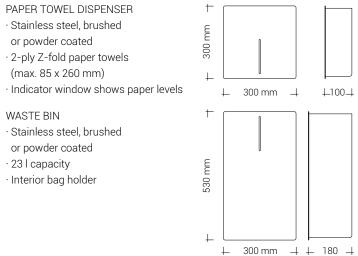

## LOKI PAPER TOWEL **DISPENSER & WASTE B**

WASTE BIN

· 23 | capacity

## LET ROLL HOLDER DOUBLE & JUMBO

TOILET ROLL HOLDER - DOUBLE · Stainless steel, brushed or powder coated · Holds 2 standard rolls, max. Ø125x120 mm Indicator window shows paper levels

TOILET ROLL HOLDER - JUMBO · Stainless steel, brushed or powder coated · Holds 1 jumbo roll · Indicator window shows paper levels