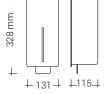

## LOKI FLOOR & TABLE STANDS

- DISPENSER STAND FLOOR
- · Stainless steel baseplate,
- aluminium column

A. 4 .....

- · Powder coated
- · Portable with drip tray · For automatic dispensers
- DISPENSER STAND TABLE · Stainless steel baseplate,
- aluminium column
- Powder coated
- · Portable with integrated drip tray in
- baseplate
- · For automatic dispensers

# ⊥ 210 ⊥ ⊥ 210 ⊥