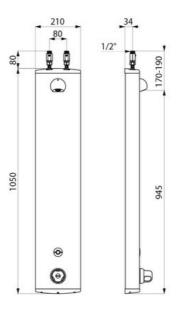

## TECHNICAL FEATURES SECURITHERM shower panel - Ref. 792400

| Supply                       | 6V battery   |
|------------------------------|--------------|
| Connector                    | M1/2"        |
| Technology                   | Electronic   |
| Height                       | 1050mm       |
| Depth                        | 65mm         |
| Width                        | 210mm        |
| Flow rate                    | 6 lpm        |
| Temperature limiter          | Thermostatic |
| Finish                       | Aluminium    |
| Standards and certifications | 🥌 📜 🎯 🖪      |
| Warranty                     |              |