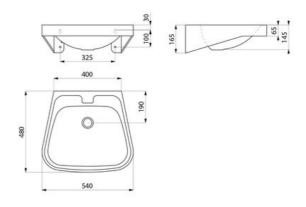

#### FRAJU wall-mounted washbasin - Ref. 120430

Wall-mounted washbasin, 540x480mm.

Bacteriostatic 304 stainless steel.

Polished satin finish.

Stainless steel thickness: 1.2mm for the bowl and 1.5mm for surround.

## **TECHNICAL FEATURES**

FRAJU wall-mounted washbasin - Ref. 120430

| Finish    | Polished satin 304 stainless steel |
|-----------|------------------------------------|
| Thickness | 1.2mm (bowl) and 1.5mm (surround)  |
| Width     | 480mm                              |
| Length    | 540mm                              |
| Height    | 165mm                              |