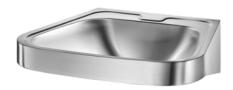

# FRAJU wall-mounted washbasin

Ref. 120430

Polished satin 304 stainless steel

#### FRAJU wall-mounted washbasin - Ref. 120430

Wall-mounted washbasin, 540x480mm.

Bacteriostatic 304 stainless steel.

Polished satin finish.

Stainless steel thickness: 1.2mm for the bowl and 1.5mm for surround.