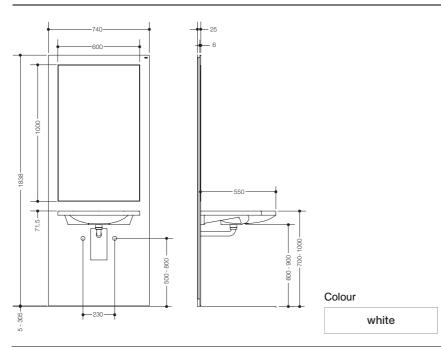

## Washbasin module S50.01.202010

- · Washbasin, add-on module with flat front elevation
- For the prewall element washbasin, electrically heightadjustable by 300 mm (S50.01.01000, to be ordered separately)
- Including washbasin 950.11.101, in-wall trap (with odour trap), mirror 600 mm x 1000 mm and Fidlock fixing for the remote control (retaining element 66270, to be ordered separately)
- · Supplied without fittings
- · Dimensions without washbasin: W: 740 mm, H: 1838 mm, D: 25 mm
- · Washbasin dimensions: W: 600 mm, H: 100 mm, D: 550 mm
- · Surface made of 6 mm Plexiglas®, with white coloured backing
- · Wall joint with brush seal
- Washbasin with 150 kg load capacity to EN 14688
- Washbasin: CE marking according to Construction Products Regulation No. 305/2011

## Dimensions in mm

Technical information subject to alteration, 17th August 2019