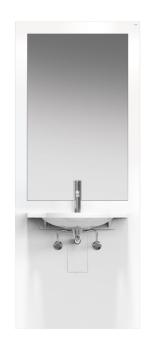

## Washbasin module S50.01.202010

- · Washbasin, add-on module with flat front elevation
- For the prewall element washbasin, electrically heightadjustable by 300 mm (S50.01.01000, to be ordered separately)
- Including washbasin 950.11.101, in-wall trap (with odour trap), mirror 600 mm x 1000 mm and Fidlock fixing for the remote control (retaining element 66270, to be ordered separately)
- · Supplied without fittings
- · Dimensions without washbasin: W: 740 mm, H: 1838 mm, D: 25 mm
- · Washbasin dimensions: W: 600 mm, H: 100 mm, D: 550 mm
- · Surface made of 6 mm Plexiglas®, with white coloured backing
- · Wall joint with brush seal
- Washbasin with 150 kg load capacity to EN 14688
- Washbasin: CE marking according to Construction Products Regulation No. 305/2011