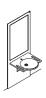

## Washbasin module S50.01.202010

- · Washbasin, add-on module with flat front elevation
- For the prewall element washbasin, electrically heightadjustable by 300 mm (S50.01.01000, to be ordered separately)
- Including washbasin 950.11.101, in-wall trap (with odour trap), mirror 600 mm x 1000 mm and Fidlock fixing for the remote control (retaining element 66270, to be ordered separately)
- · Supplied without fittings
- · Dimensions without washbasin: W: 740 mm, H: 1838 mm, D: 25 mm
- · Washbasin dimensions: W: 600 mm, H: 100 mm, D: 550 mm
- · Surface made of 6 mm Plexiglas®, with white coloured backing
- · Wall joint with brush seal
- Washbasin with 150 kg load capacity to EN 14688
- Washbasin: CE marking according to Construction Products Regulation No. 305/2011