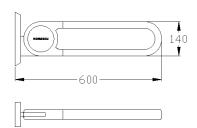

## Cavere Suspendable lift-up support vario 7447010, suspendable, L = 600mm, with base plate

Lift up support rail vario with base plate, length 600mm,

made of aluminium, scratch-resistant powder coating with antibacterial protection, available in Cavere colours, with trigonometric contour for ergonomic support and grip, space-saving, centrically aligned mounting, left or right hand application, with durable maintenance-free, friction

bearings, with adjustable brake, easy installation or dismantling due to

connecting to base plate, base plate, made of stainless steel for balanced wall mounting,concealed screw fixing, can be fitted with paper roll holder

7449 110, maximum loading permitted: 100 kgs, Maximum loading permitted:100 kg.

The fixing set should be ordered separately to suit the type of wall.

Cavere® white (092)
Satin beige (093)
Cavere� Silber Metallic (096)
Cavere� Anthrazit Metallic (095)
Carbon black (091)