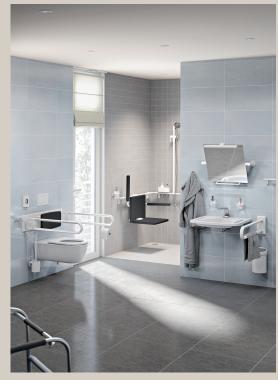

## Cavere Suspendable lift-up support vario 7447010, suspendable, L = 600mm, with base plate

Lift up support rail vario with base plate, length 600mm,

made of aluminium, scratch-resistant powder coating with antibacterial protection, available in Cavere colours, with trigonometric contour for ergonomic support and grip, space-saving, centrically aligned mounting, left or right hand application, with durable maintenance-free, friction

bearings, with adjustable brake, easy installation or dismantling due to

connecting to base plate, base plate, made of stainless steel for balanced wall mounting,concealed screw fixing, can be fitted with paper roll holder

7449 110, maximum loading permitted: 100 kgs, Maximum loading permitted:100 kg.

The fixing set should be ordered separately to su