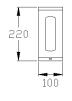

## Cavere Suspendable lift-up support vario 7447010, suspendable, L = 600mm, with base plate

Lift up support rail vario with base plate, length 600mm,

made of aluminium, scratch-resistant powder coating with antibacterial protection, available in Cavere colours, with trigonometric contour for ergonomic support and grip, space-saving, centrically aligned mounting, left or right hand application, with durable maintenance-free, friction

bearings, with adjustable brake, easy installation or dismantling due to

connecting to base plate, base plate, made of stainless steel for balanced wall mounting,concealed screw fixing, can be fitted with paper roll holder

7449 110, maximum loading permitted: 100 kgs, Maximum loading permitted:100 kg.

The fixing set should be ordered separately to suit the type of wall.

Cavere® white (092)
Satin beige (093)
Cavere� Silber Metallic (096)
Cavere� Anthrazit Metallic (095)
Carbon black (091)