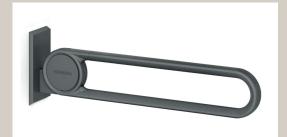

## Cavere Suspendable lift-up support vario 7447010, suspendable, L = 600mm, with base plate

Lift up support rail vario with base plate, length 600mm,

made of aluminium, scratch-resistant powder coating with antibacterial protection, available in Cavere colours, with trigonometric contour for ergonomic support and grip, space-saving, centrically aligned mounting, left or right hand application, with durable maintenance-free, friction

bearings, with adjustable brake, easy installation or dismantling due to

connecting to base plate, base plate, made of stainless steel for balanced wall mounting,concealed screw fixing, can be fitted with paper roll holder

7449 110, maximum loading permitted: 100 kgs, Maximum loading permitted:100 kg.

The fixing set should be ordered separately to suit the type of wall.

Cavere® white (092)
Satin beige (093)
Cavere� Silber Metallic (096)
Cavere� Anthrazit Metallic (095)
Carbon black (091)