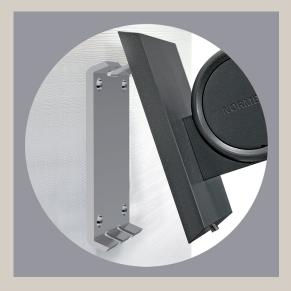

bearings, with adjustable brake, easy installation or dismantling due to

connecting to base plate, base plate, made of stainless steel for balanced wall mounting,concealed screw fixing, can be fitted with paper roll holder