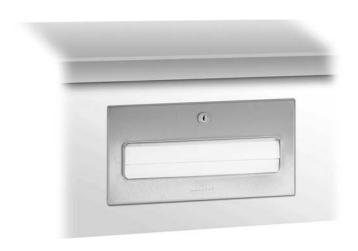

## **PAPER TOWEL DISPENSER WP166**

298 x 148 x 164 mm approx. 250 paper towels

- Paper towel dispenser in robust, germ-reducing and easy-care stainless steel (AISI 304).
- All-stainless steel housing; all corners fully welded, visible surfaces satin finished and brushed.
  Further available surfaces: see below.
- With deep-drawn paper removal opening for easy paper removal.
- Designed for approx. 250 standard paper towels in zigzag- or c-fold.
   Paper size (folded): 240-250 mm x 100-115 mm.
   Accessible for refilling through lockable front flap.
- Keyed alike cylinder lock in corrosion-resistant zinc die-casting.
- Wear parts can be replaced as modules.
- Installation dimensions: 300 x 150 mm
- Mounting: With four screws on the inside, sideways.
- Delivery includes fixing material and one pack of paper towels.
- Weight, including single package: 3.1 kg

## Suggested text for specifications:

Paper towel dispenser in stainless steel (AISI 304) for horizontal under-counter mounting. All-stainless steel housing; all corners fully welded, visible surfaces satin finished and brushed. With deep-drawn paper removal opening, filling quantity approx. 250 paper towels. Accessible for refilling through lockable front flap. Keyed alike cylinder lock in corrosion-resistant zinc die-casting. Delivery includes fixing material and one pack of paper towels.