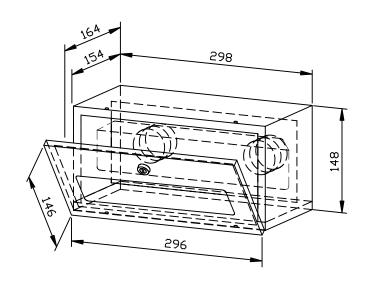

## **PAPER TOWEL DISPENSER WP166**

298 x 148 x 164 mm approx. 250 paper towels

- Paper towel dispenser in robust, germ-reducing and easy-care stainless steel (AISI 304).
- All-stainless steel housing; all corners fully welded, visible surfaces satin finished and brushed.
  Further available surfaces: see below.
- With deep-drawn paper removal opening for easy paper removal.
- Designed for approx. 250 standard paper towels in zigzag- or c-fold.
   Paper size (folded): 240-250 mm x 100-115 mm.
   Accessible for refilling through lockable front flap.
- Keyed alike cylinder lock in corrosion-resistant zinc die-casting.
- Wear parts can be replaced as modules.
- Installation dimensions: 300 x 150 mm
- Mounting: With four screws on the inside, sideways.
- Delivery includes fixing material and one pack of paper towels.
- Weight, including single package: 3.1 kg

Dimensions: 298 x 148 x 164 mm

Article No. WP166

| Available surfaces                | ID No.  |
|-----------------------------------|---------|
| satin finished (standard)         | 764 200 |
| highly polished                   | 732 200 |
| (coloured) plastic powder-coating | 730 200 |