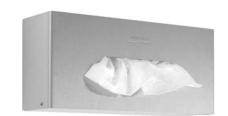

## **TISSUE DISPENSER WP118**

269 x 122,5 x 76 mm for one Kleenex® tissue box

- Tissue dispenser in robust, germ-reducing and easycare stainless steel (AISI 304).
- All-stainless steel housing; visible surfaces satin finished and brushed.
  - Further available surfaces: see below.
- Designed for one standard Kleenex® tissue box with dimensions of approx. 240 mm x 115 x 70 mm.
- Accessible for refilling through lockable, hinged housing.
- Keyed alike cylinder lock in corrosion-resistant zinc die-casting.
- Wear parts can be replaced as modules.
- Mounting: With two screws through key holes and one optional anti-theft hole in the back wall.
- Delivery includes fixing material.
- Weight, including single package: 1.5 kg

## Suggested text for specifications:

Tissue dispenser in stainless steel (AISI 304) for surface mounting. All-stainless steel housing; visible surfaces satin finished and brushed. Designed for one standard Kleenex® tissue box. Accessible for refilling through lockable, hinged housing. Keyed alike cylinder lock in corrosion-resistant zinc die-casting. Delivery includes fixing material.