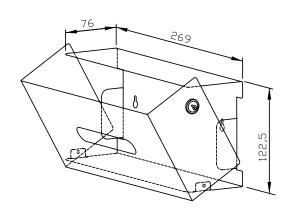

## **TISSUE DISPENSER WP118**

269 x 122,5 x 76 mm for one Kleenex® tissue box

- Tissue dispenser in robust, germ-reducing and easycare stainless steel (AISI 304).
- All-stainless steel housing; visible surfaces satin finished and brushed.
  - Further available surfaces: see below.
- Designed for one standard Kleenex® tissue box with dimensions of approx. 240 mm x 115 x 70 mm.
- Accessible for refilling through lockable, hinged housing.
- Keyed alike cylinder lock in corrosion-resistant zinc die-casting.
- Wear parts can be replaced as modules.
- Mounting: With two screws through key holes and one optional anti-theft hole in the back wall.
- Delivery includes fixing material.
- Weight, including single package: 1.5 kg

Dimensions: 269 x 122,5 x 76 mm

Article No. WP118

| Available surfaces                | ID No.                  |
|-----------------------------------|-------------------------|
| satin finished (standard)         | 727 520                 |
| highly polished                   | <i>7</i> 31 <i>5</i> 20 |
| (coloured) plastic powder-coating | 728 520                 |