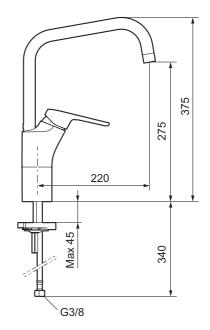

## FM Mattsson Siljan

- EcoSafe<sup>®</sup>mixer
- Cold Start
- Ceramic cartridge with soft closing function
- Adjustable flow control and temperature limiter
- Eco Flow (energy and water saving aerator)
- Swivel spout, limitation part for 60°, 85°, 110° or 360° included
- Soft PEX<sup>®</sup>hoses with 3/8" connecting nut (stainless steel braided)
- Hole diameter Ø34-37 mm