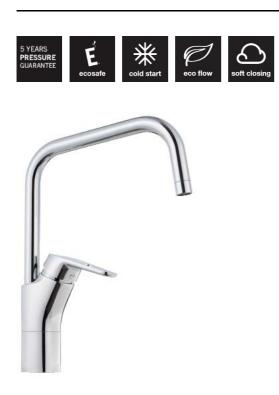

## FM Mattsson Siljan

- EcoSafe<sup>®</sup>mixer
- Cold Start
- Ceramic cartridge with soft closing function
- Adjustable flow control and temperature limiter
- Eco Flow (energy and water saving aerator)
- Swivel spout, limitation part for 60°, 85°, 110° or 360° included
- Soft PEX<sup>®</sup>hoses with 3/8" connecting nut (stainless steel braided)
- Hole diameter Ø34-37 mm

Siljan is FM Mattsson's new signature collection. It includes a wide range of products with a strong focus on design and smart technology, in line with our vision of caring for people and the environment. Siljan is a natural choice for anyone who aspires to a sustainable lifestyle. A wide range of models guarantees that you will find exactly the right solution for your kitchen.