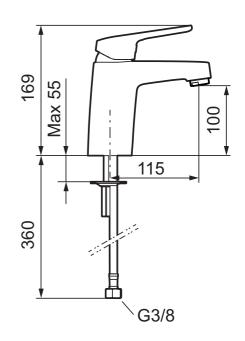

Big or small? Our FM Mattsson Siljan has products for everybody, regardless of their taste or the size of their home. The new Siljan Mini basin mixer is a compact product that packs a punch. Specially designed for small homes, small bathrooms or small hands. The choice is yours. Needless to say, you get the same high quality, just in a smaller size.