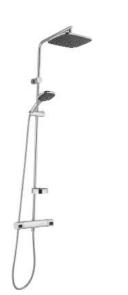

## FM Mattsson Siljan Head shower kit

- · Safety mixer Siljan and head shower set Siljan
- With reversible headwork
- · Anti lime-scale head- and hand shower
- Eco Flow, hand shower 9 l/min and head shower 12 l/min
- Shower bar with slider, soap dish and wall bracket with sealing
- Shower pipe can be shortened if required
- Flexible wall bracket ±5 mm in height and 50–100 mm from wall, 2x18 mm spacers included, with sealing, hidden pipe joint

Our new FM Mattsson Siljan collection combines design with eco-friendly and energy-saving functions without compromising on comfort. The Siljan shower range includes a wide selection of overhead shower and hand shower sets.

The showers can be combined with a Siljan thermostatic shower or bath mixer. Or make things simple by choosing one of our smart all-in-one overhead or hand shower sets.

| Description | FMM nr   | EAN kod       |
|-------------|----------|---------------|
| Chrome      | 83831500 | 7391887238369 |