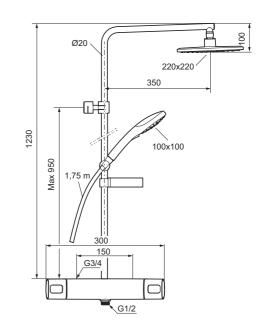

## FM Mattsson Siljan Head shower kit

- · Safety mixer Siljan and head shower set Siljan
- With reversible headwork
- · Anti lime-scale head- and hand shower
- Eco Flow, hand shower 9 l/min and head shower 12 l/min
- Shower bar with slider, soap dish and wall bracket with sealing
- Shower pipe can be shortened if required
- Flexible wall bracket ±5 mm in height and 50–100 mm from wall, 2x18 mm spacers included, with sealing, hidden pipe joint

Our new FM Mattsson Siljan collection combines design with eco-friendly and energy-saving functions without compromising on comfort. The Siljan shower range includes a wide selection of overhead shower and hand shower sets.

The showers can be combined with a Siljan thermostatic shower or bath mixer. Or make things simple by choosing one of our smart all-in-one overhead or hand shower sets.

| Description | FMM nr   | EAN kod       |
|-------------|----------|---------------|
| Chrome      | 83831500 | 7391887238369 |