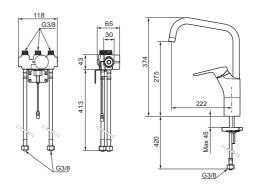

## Installation:

- Automatic sensor calibration
- All models can be adapted for either battery 6V or mains operation 12V AC/DC
- Mains operation requires installation of the AC adapter FMM 1623-0000, and power supply FMM 1619-4000 alternatively transformer FMM 1619-3000
- Soft PEX<sup>®</sup>hoses with 3/8" connecting nut (stainless steel braided)
- Hole diameter Ø34-37 mm