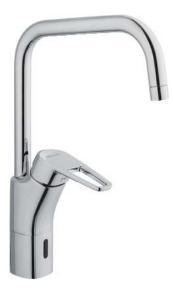

## Siljan Duo

## Siljan Duo

- EcoSafe<sup>®</sup>mixer
- Cold Start
- Ceramic cartridge with soft closing function
- · Adjustable flow control and temperature limiter
- Eco Flow (energy and water saving aerator)
- Swivel spout, limitation part for 60°, 85°, 110° or 360° included
- Flush Timeout safety shut-off to prevent flooding
- Can be turned off for 5 min. (eg for cleaning)
- Low power consumption Long life
- IP class sensor, IP67
- Approved non-return valves, EN-Standard EN1717

## Settings:

- Programmable detection distance
- · Adjustable flush time

FM Mattsson Siljan Duo has a traditional lever as well as a touchless sensor function. The mixer is activated by holding a hand in front of the sensor. It will deliver a limited amount of water during a chosen time period -4, 8 or 12 seconds, but can easily be stopped by holding the hand again in front of the sensor. Simple and hygienic!