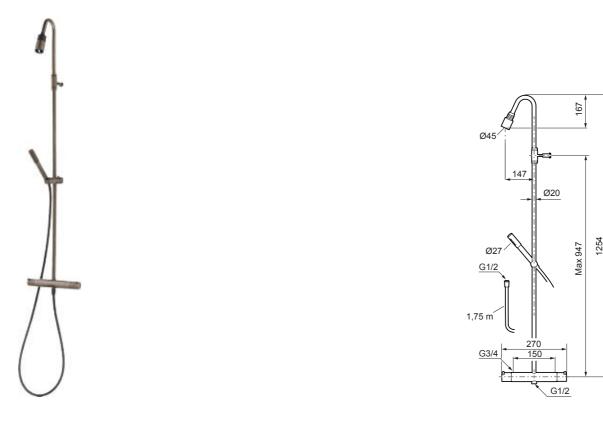

## Mora Izzy Rustic Shower System kit

Mora Izzy exudes harmony and elegance. The elegantly curved shower bar gives Mora Izzy its characteristic look. Izzy Rustic has a rustic finish that speaks a language of its own and is inspired by raw, industrial environments.

1927

Izzy Rustic come with untreated brass surfaces, which will allow them to age over time, developing a patina and a beauty all of their own.

## Mora Izzy Shower System:

- Black shower hose in metal, PVC- and BPA-free
- With Easy-Clean anti-limescale system
- Shower bar can be shortened if required
- Eco (energy and water saving hand shower 9 l/min, shower head 12 l/min)