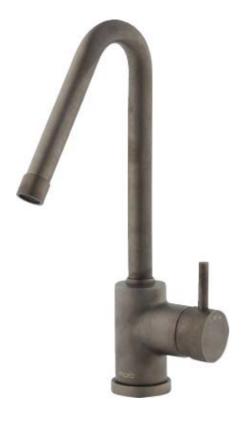

## Mora Izzy Rustic

Mora Izzy exudes harmony and elegance. The elegantly curved spout gives Mora Izzy its characteristic look. Izzy Rustic has a rustic finish that speaks a language of its own and is inspired by raw, industrial environments.

Izzy Rustic come with untreated brass surfaces, which will allow them to age over time, developing a patina and a beauty all of their own.

- ESS (energy saving system)
- Adjustable flow control and temperature limiter
- Soft PEX®hoses with 3/8" connecting nut (stainless steel braided)
- Swivel spout, limitation part for 60°, 85°, 110° or 360° included
- Hole diameter Ø29-37 mm