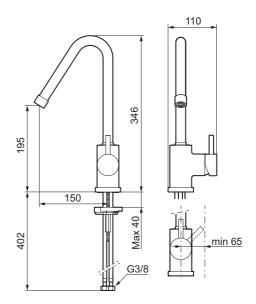

Izzy Rustic come with untreated brass surfaces, which will allow them to age over time, developing a patina and a beauty all of their own.

- ESS (energy saving system)
- Adjustable flow control and temperature limiter
- Soft PEX®hoses with 3/8" connecting nut (stainless steel braided)
- Swivel spout, limitation part for 60°, 85°, 110° or 360° included
- Hole diameter Ø29-37 mm